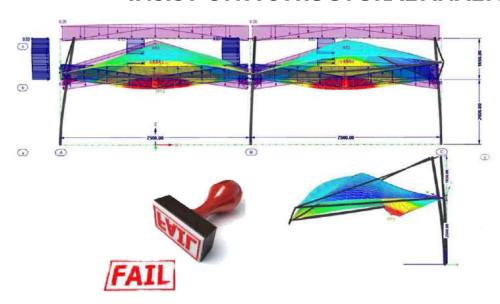

#### **INSIST ON A STRUCTURAL ANALYSIS**

#### **ANALYSIS**

In general the design process takes about 7 working days. This includes the layout drawings, renders and membrane patterns.

Structural analysis is conducted by country and by region in accordance with the required wind load codes of the region. This process can take up to a week depending on the complexity of the design.