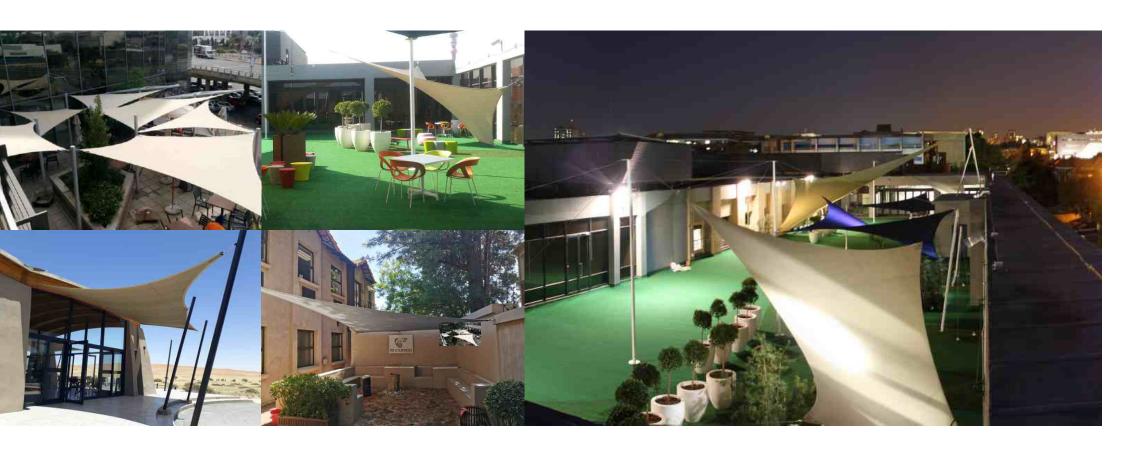

# **ROOFTOP STRUCTURES**

**Motorized Roofs** 

Tensile Rooftop

# Tensile Walkways