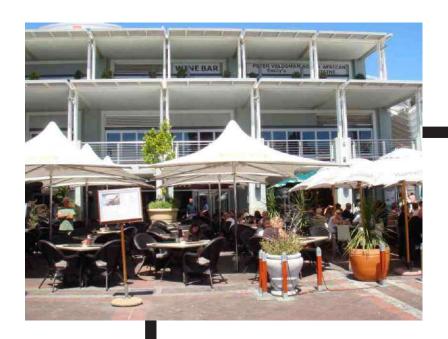

## TENSILE ARCHITECTURAL PVC

Tensile Sail Structures are light weight structures that are aesthetically pleasing and fit into almost any environment.

They can be waterproof or just for shade.

**TENSILE SAIL** 