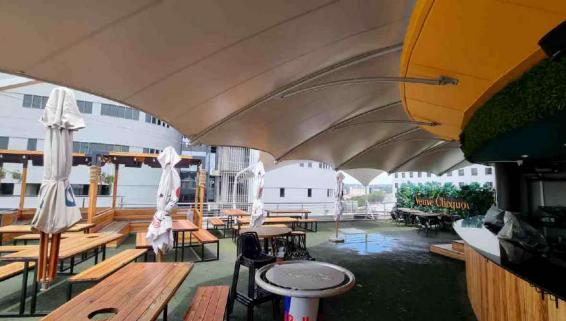

## TENSILE THERMOFLEX

Thermoflex structures are waterproof and offer both sun and rain protection.

Due to the stretch nature of the fabric Thermoflex structure are simple to design and easy to install.

**THERMOFLEX** 

#### THERMOFLEX