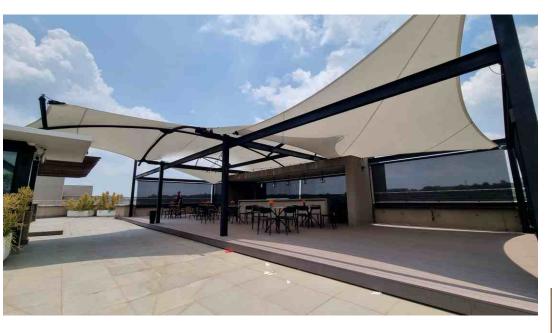

cts
parking areas hospitality

hotels coffee shops restaurants carport



## TENSILE THERMOFLEX



Thermoflex structures are waterproof and offer both sun and rain protection.

Due to the stretch nature of the fabric Thermoflex structure are simple to design and easy to install.

**THERMOFLEX** 



#### THERMOFLEX





## **RAMPANT ARCH**



A Rampant Arch structure offers protections against all the elements. Rampant Arch Structures are made with light steel frames and architectural pvc.

**RAMPANT ARCH** 







## **ARCHITECTURAL SHADE CLOTH**







Stadium Seating



## shadeports



































#### Full Cantilever Nautilus







#### shade sails





# **COMMERCIAL PRODUCTS**



#### canvas commercial





# **ROOFTOP STRUCTURES**









**Motorized Roofs** 









Tensile Rooftop



# Tensile Walkways



































# **GLAMPING & TENTS**











Tensile Glamping Tents











Canvas Glamping Tents









Canvas Glamping Tents











Military Tents



#### **GROUP OF COMPANIES**

#### indemandtrading.co.za

design & supply of standard and bespoke tensile & shade structures

#### dialashade.co.za

on line store for standard shade structures

#### indemanddrawingoffice.co.za

purchase fabrication drawings for standard & custom structures

#### **sa**vannaglamping

design & supply of standard and bespoke luxury tents.

#### idtcustomawnings.com

sales@idtcustomawnings.com +27 (0)11 791 1888