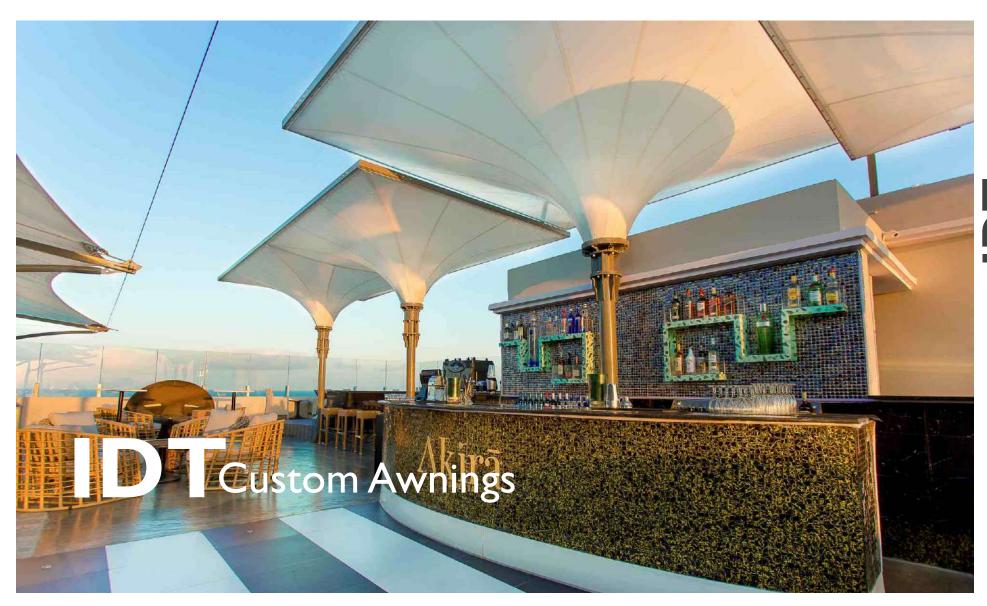

## TENSILE ARCHITECTURAL PVC

Tensile Sail Structures are light weight structures that are aesthetically pleasing and fit into almost any environment.

They can be waterproof or just for shade.

**TENSILE SAIL** 

IDT Custom Awnings has the necessary infrastructure and technology to manage the simplest of tensile structures to the most complex of structures.

We offer tensile structures using PVC imported from Serege Ferrari (France), Thermoflex stretch fabrics as well as Z25, Extreme 32 and DriZ shade cloth.