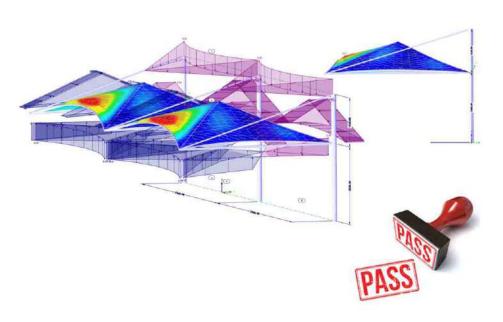

#### **INSIST ON A STRUCTURAL ANALYSIS**

#### **ANALYSIS**

In general the design process takes about 7 working days. This includes the layout drawings, renders and membrane patterns.

Structural analysis is conducted by country and by region in accordance with the required wind load codes of the region. This process can take up to a week depending on the complexity of the design.