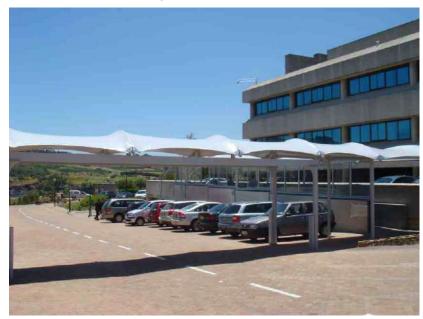

aurants carport



## TENSILE THERMOFLEX



Thermoflex structures are waterproof and offer both sun and rain protection.

Due to the stretch nature of the fabric Thermoflex structure are simple to design and easy to install.

**THERMOFLEX** 



#### THERMOFLEX





## **RAMPANT ARCH**



A Rampant Arch structure offers protections against all the elements. Rampant Arch Structures are made with light steel frames and architectural pvc.

**RAMPANT ARCH** 







## **ARCHITECTURAL SHADE CLOTH**







Stadium Seating



## shadeports



































#### Full Cantilever Nautilus







#### shade sails





# **COMMERCIAL PRODUCTS**



#### canvas commercial





# **ROOFTOP STRUCTURES**









**Motorized Roofs** 









Tensile Rooftop



# Tensile Walkways



































# **GLAMPING & TENTS**











Tensile Glamping Tents











Canvas Glamping Tents









Canvas Glamping Tents











Military Tents



#### **GROUP OF COMPANIES**

#### indemandtrading.co.za

design & supply of standard and bespoke tensile & shade structures

#### dialashade.co.za

on line store for standard shade structures

#### indemanddrawingoffice.co.za

purchase fabrication drawings for standard & custom structures

#### **sa**vannaglamping

design & supply of standard and bespoke luxury tents.

#### idtcustomawnings.com

sales@idtcustomawnings.com +27 (0)11 791 1888