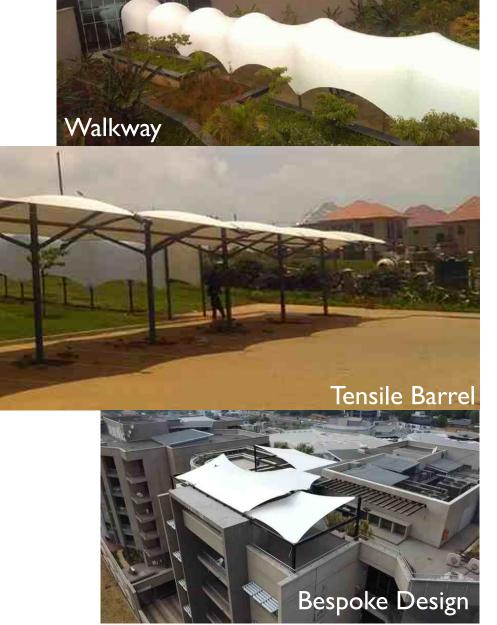

*

Architectural PVC is available in different thicknesses. The thicker the fabric the longer the lifespan. We recommend Serge Ferrari & Verseidag for architectural PVC structures.



There are many shade cloth suppliers around the world. Knittex Z25 colour shade, & Knittex Extreme 32 shade cloth are our shade cloth of choice.





## TENSILE ARCHITECTURAL PVC















Tensile Sail Structures are light weight structures that are aesthetically pleasing and fit into almost any environment.

They can be waterproof or just for shade.



**TENSILE SAIL** 







Tensile Enclosure are designs to allow for a fully waterproof foot print and offer protection against all weahter conditions



**TENSILE ENCLOSURES** 





tensile enclosure



tensile enclosure





tensile enclosure













Channel Edge















#### LIGHTING









innovative
Solar products
parking areas hospitality

hotels coffee shops restaurants carport



## TENSILE THERMOFLEX



Thermoflex structures are waterproof and offer both sun and rain protection.

Due to the stretch nature of the fabric Thermoflex structure are simple to design and easy to install.

**THERMOFLEX** 



#### THERMOFLEX





## **RAMPANT ARCH**



A Rampant Arch structure offers protections against all the elements. Rampant Arch Structures are made with light steel frames and architectural pvc.

**RAMPANT ARCH** 







## **ARCHITECTURAL SHADE CLOTH**







Stadium Seating



## shadeports



































#### Full Cantilever Nautilus







#### shade sails





# **COMMERCIAL PRODUCTS**



#### canv