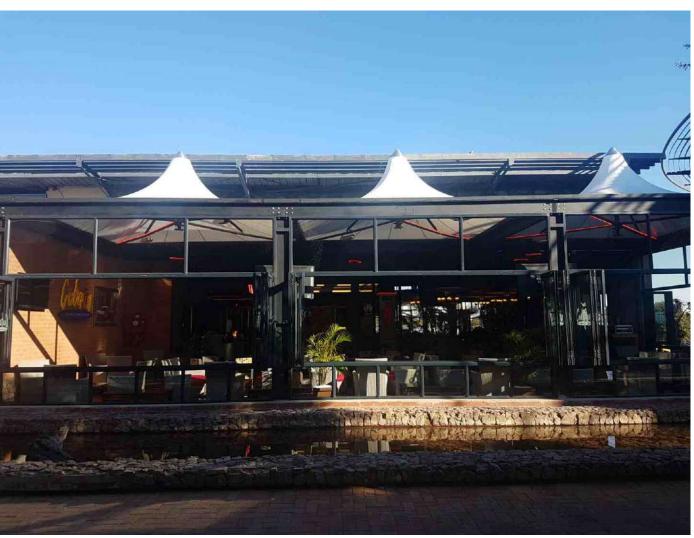

## TENSILE ARCHITECTURAL PVC

Tensile Sail Structures are light weight structures that are aesthetically pleasing and fit into almost any environment.

They can be waterproof or just for shade.

**TENSILE SAIL** 

Tensile Enclosure are designs to allow for a fully waterproof foot print and offer protection against all weahter conditions

**TENSILE ENCLOSURES** 

tensile enclosure

tensile enclosure

tensile enclosure

Channel Edge