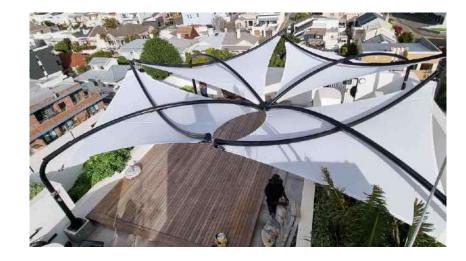

hter conditions



**TENSILE ENCLOSURES** 





tensile enclosure



tensile enclosure





tensile enclosure













Channel Edge















#### LIGHTING









innovative
Solar products
parking areas hospitality

hotels coffee shops restaurants carport



## TENSILE THERMOFLEX



Thermoflex structures are waterproof and offer both sun and rain protection.

Due to the stretch nature of the fabric Thermoflex structure are simple to design and easy to install.

**THERMOFLEX** 



#### THERMOFLEX





## **RAMPANT ARCH**



A Rampant Arch structure offers protections against all the elements. Rampant Arch Structures are made with light steel frames and architectural pvc.

**RAMPANT ARCH** 







## **ARCHITECTURAL SHADE CLOTH**







Stadium Seating



## shadeports



































#### Full Cantilever Nautilus







#### shade sails





# **COMMERCIAL PRODUCTS**



#### canvas commercial





# **ROOFTOP STRUCTURES**









**Motorized Roofs** 









Tensile Rooftop



# Tensile Walkways



































# **GLAMPING & TENTS**











Tensile Glamping Tents











Canvas Glamping Tents









Canvas Glamping Tents











Military Tents



#### **GROUP OF COMPANIES**

#### indemandtrading.co.za

design & supply of standard and bespoke tensile & shade structures

#### dialashade.co.za

on line store for standard shade structures

#### indemanddrawingoffice.co.za

purchase fabrication drawings for standard & custom structures

#### **sa**vannaglamping

design & supply of standard and bespoke luxury tents.

#