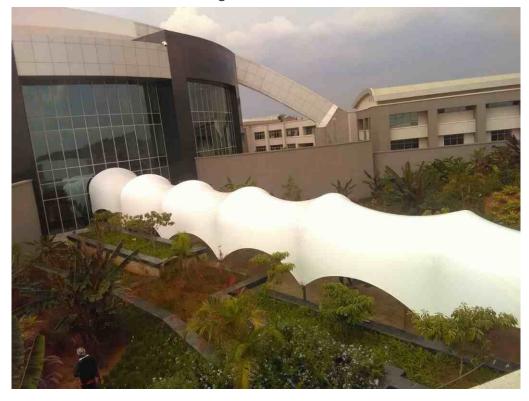

## **RAMPANT ARCH**

A Rampant Arch structure offers protections against all the elements. Rampant Arch Structures are made with light steel frames and architectural pvc.

**RAMPANT ARCH** 