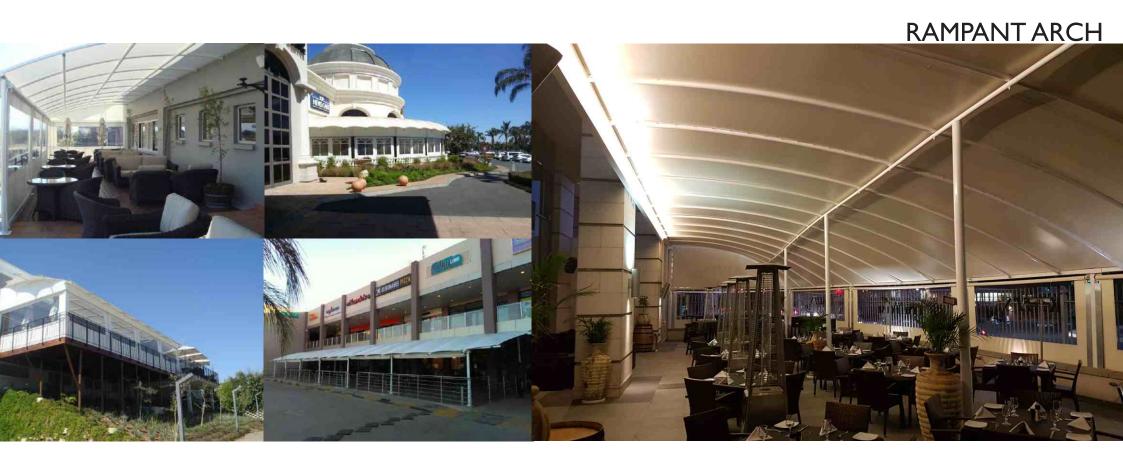

## **RAMPANT ARCH**

A Rampant Arch structure offers protections against all the elements. Rampant Arch Structures are made with light steel frames and architectural pvc.

**RAMPANT ARCH** 