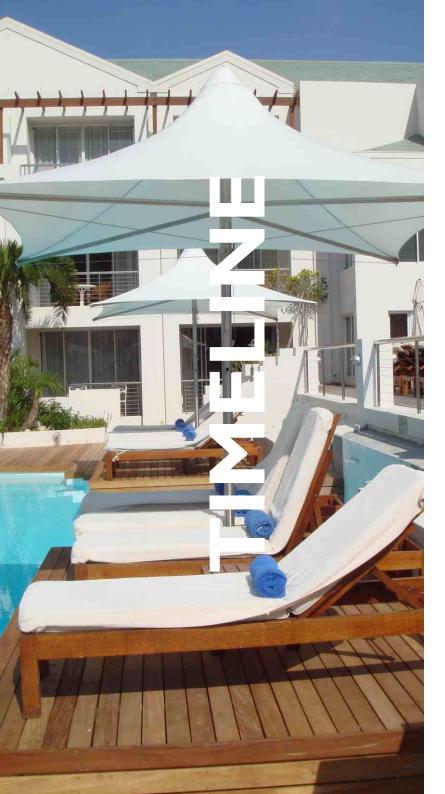

## TENSILE ARCHITECTURAL PVC

Tensile Sail Structures are light weight structures that are aesthetically pleasing and fit into almost any environment.

They can be waterproof or just for shade.

**TENSILE SAIL** 

Tensile Enclosure are designs to allow for a fully waterproof foot print and offer protection against all weahter conditions

**TENSILE ENCLOSURES** 

tensile enclosure

tensile enclosure

tensile enclosure

Channel Edge