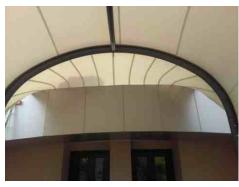

## **RAMPANT ARCH**

A Rampant Arch structure offers protections against all the elements. Rampant Arch Structures are made with light steel frames and architectural pvc.

**RAMPANT ARCH** 