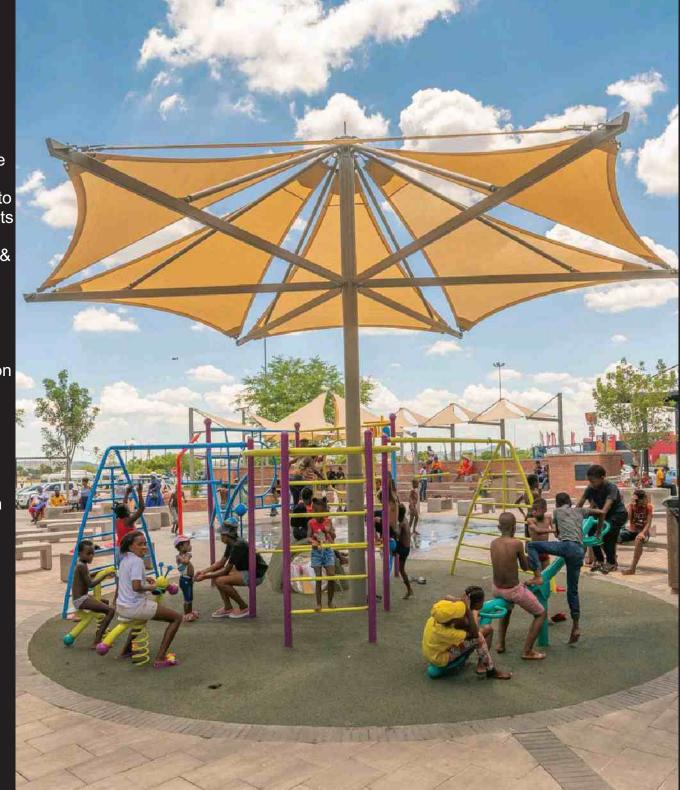

of projects I0 000's of structures 47 countries 88 standard designs I0 000's of engineering & design hours







IDT Custom Awnings has a large range of standard Tensile Wind Rated design (over 88 designs) to suite most individual requirements for shade and rain protection in the domestic market, hospitality & commercial markets.

IDT Custom Awnings over the past 32 years has developed a great deal of expertise in the design, manufacture & installation of custom tensile wind rated structures.

Our in-house project engineers have a wealth of experience in the design and development of custom designs for extreme high wind areas as well as the South African Standards. We use only the highest quality imported and locally produced fabrics.

Marine Grade Stainless Steel rigging and fixtures.





# FINDING YOU IN EVERY DETAIL

When deciding on the perfect product for your needs there are a number of criteria that need to be taken into account.

Amongst these is whether the structure needs to be waterproof or just for sun protection. Must the structure be water proof to the building. What is the life expectancy you require out of the membrane. Will you be adding drop down or glass around the structure in the future.



Function of the structure to provide shade or rain protection. What weather conditions can we expect & what weather conditions need to be taken into account in the design.

\_



Prefered design. There are many designs that we can offer in both standard and bespoke designs. We work with you to determine the best fit for your requirements.



Do you require an engi