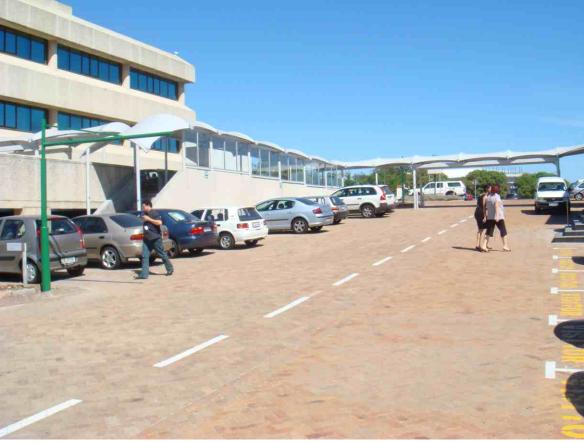

nts carport



## TENSILE THERMOFLEX



Thermoflex structures are waterproof and offer both sun and rain protection.

Due to the stretch nature of the fabric Thermoflex structure are simple to design and easy to install.

**THERMOFLEX** 



#### THERMOFLEX





## **RAMPANT ARCH**



A Rampant Arch structure offers protections against all the elements. Rampant Arch Structures are made with light steel frames and architectural pvc.

**RAMPANT ARCH** 







## **ARCHITECTURAL SHADE CLOTH**







Stadium Seating



## shadeports



































#### Full Cantilever Nautilus







#### shade sails





# **COMMERCIAL PRODUCTS**



#### canvas commercial





# **ROOFTOP STRUCTURES**









**Motorized Roofs** 









Tensile Rooftop



# Tensile Walkways



































# **GLAMPING & TENTS**











Tensile Glamping Tents











Canvas Glamping Tents









Canvas Glamping Tents











Military Tents



#### **GROUP OF COMPANIES**

#### indemandtrading.co.za

design & supply of standard and bespoke tensile & shade structures

#### dialashade.co.za

on line store for standard shade structures

#### indemanddrawingoffice.co.za

purchase fabrication drawings for standard & custom structures

#### **sa**vannaglamping

design & supply of standard and bespoke luxury tents.

#### idtcustomawnings.com

sales@idtcustomawnings.com +27 (0)11 791 1888