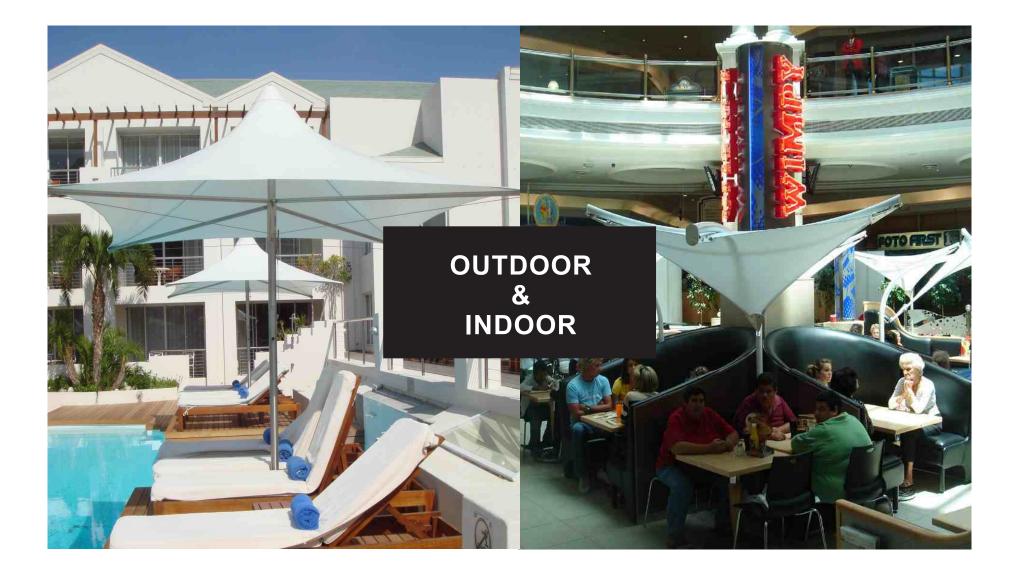

4 |
| 6.  | Rampant Arch               | .33-35 |
| 7.  | Architectural Shade Cloth. | .36-45 |
| 8.  | Commercial Canvas          | .46-47 |
| 9.  | Roof Top Structures        | .48-50 |
| 10. | Walkways                   | .51-56 |
| 10. | Glamping & Tents           | .57-61 |
| 11. | Contact & Social media     | 62-63  |



IDT Custom Awnings has the necessary infrastructure and technology to manage the simplest of tensile structures to the most complex of structures.

We offer tensile structures using PVC imported from Serege Ferrari (France), Thermoflex stretch fabrics as well as Z25, Extreme 32 and DriZ shade cloth.





#### 2022 by the numbers

30 years exprience I 000's of projects I0 000's of structures 47 countries 88 standard designs I0 000's of engineering & design hours







IDT Custom Awnings has a large range of standard Tensile Wind Rated design (over 88 designs) to suite most individual requirements for shade and rain protection in the domestic market, hospitality & commercial markets.

IDT Custom Awnings over the past 32 years has developed a great deal of expertise in the design, manufacture & installation of custom tensile wind rated structures.

Our in-house project engineers have a wealth of experience in the design and development of custom designs for extreme high wind areas as well as the South African Standards. We use only the highest quality imported and locally produced fabrics.

Marine Grade Stainless Steel rigging and fixtures.





# FINDING YOU IN EVERY DETAIL

When deciding on the perfect product for your needs there are a number of crit