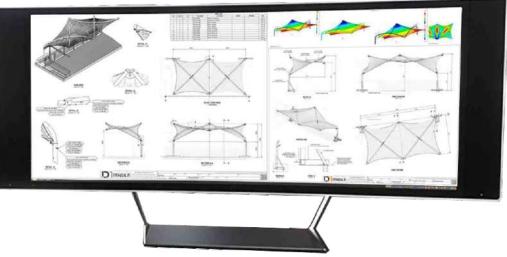

#### **LET US DESIGNYOU NEXT...**

#### **DESIGN**

#### **ANALYSIS**

In general the design process takes about 7 working days. This includes the layout drawings, renders and membrane patterns.

Structural analysis is conducted by country and by region in accordance with the required wind load codes of the region. This process can take up to a week depending on the complexity of the design.