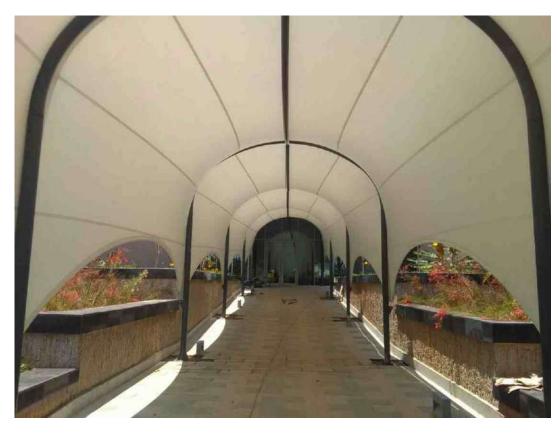

staurants carport



## TENSILE THERMOFLEX



Thermoflex structures are waterproof and offer both sun and rain protection.

Due to the stretch nature of the fabric Thermoflex structure are simple to design and easy to install.

**THERMOFLEX** 



#### THERMOFLEX





## **RAMPANT ARCH**



A Rampant Arch structure offers protections against all the elements. Rampant Arch Structures are made with light steel frames and architectural pvc.

**RAMPANT ARCH** 







## **ARCHITECTURAL SHADE CLOTH**







Stadium Seating



## shadeports



































#### Full Cantilever Nautilus







#### shade sails





# **COMMERCIAL PRODUCTS**



#### canvas commercial





# **ROOFTOP STRUCTURES**









**Motorized Roofs** 









Tensile Rooftop



# Tensile Walkways



































# **GLAMPING & TENTS**











Tensile Glamping Tents











Canvas Glamping Tents









Canvas Glamping Tents











Military Tents



#### **GROUP OF COMPANIES**

#### indemandtrading.co.za

design & supply of standard and bespoke tensile & shade structures

#### dialashade.co.za

on line store for standard shade structures

#### indemanddrawingoffice.co.za

purchase fabrication drawings for standard & custom structures

#### **sa**vannaglamping

design & supply of standard and bespoke luxury tents.

#### idtcustomawnings.com

sales@idtcustomawnings.com +27 (0)11 791 1888