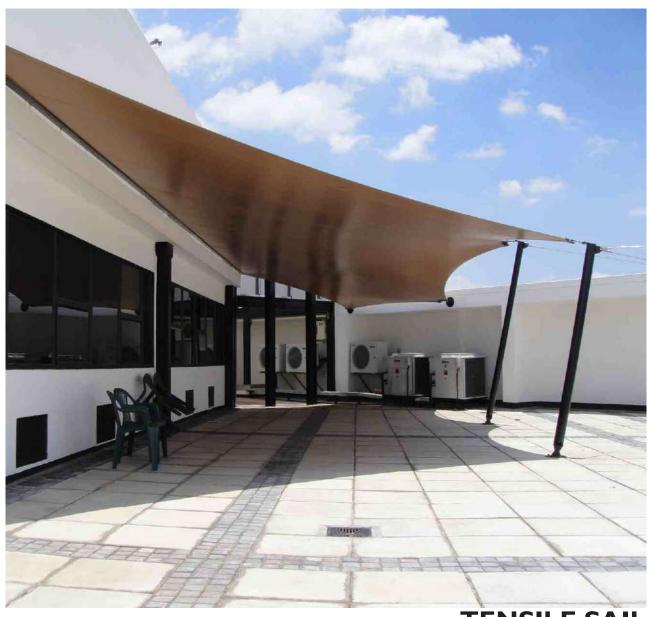

## TENSILE ARCHITECTURAL PVC

Tensile Sail Structures are light weight structures that are aesthetically pleasing and fit into almost any environment.

They can be waterproof or just for shade.

**TENSILE SAIL** 