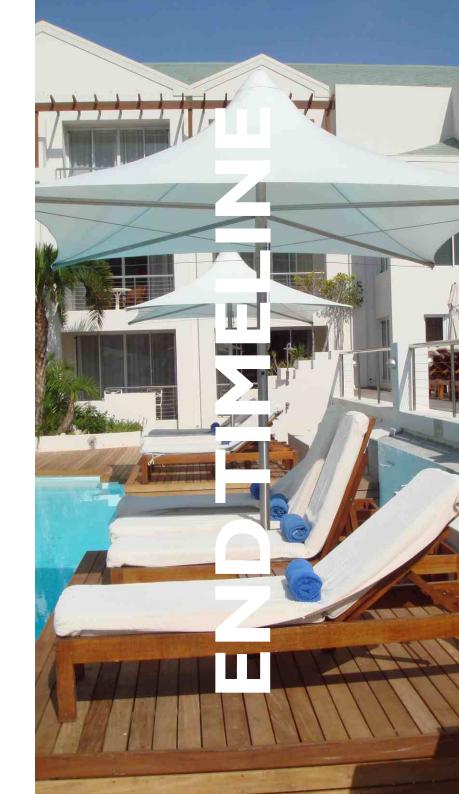

## TENSILE ARCHITECTURAL PVC

Tensile Sail Structures are light weight structures that are aesthetically pleasing and fit into almost any environment.

They can be waterproof or just for shade.

**TENSILE SAIL** 