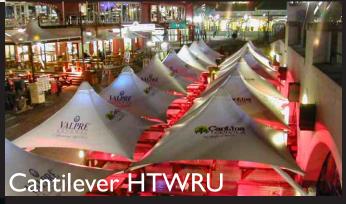

is available in different thicknesses. The thicker the fabric the longer the lifespan. We recommend Serge Ferrari & Verseidag for architectural PVC structures.



There are many shade cloth suppliers around the world. Knittex Z25 colour shade, & Knittex Extreme 32 shade cloth are our shade cloth of choice.





## TENSILE ARCHITECTURAL PVC















Tensile Sail Structures are light weight structures that are aesthetically pleasing and fit into almost any environment.

They can be waterproof or just for shade.



**TENSILE SAIL** 







Tensile Enclosure are designs to allow for a fully waterproof foot print and offer protection against all weahter conditions



**TENSILE ENCLOSURES** 





tensile enclosure



tensile enclosure





tensile enclosure













Channel Edge















#### LIGHTING









innovative
Solar products
parking areas hospitality

hotels coffee shops restaurants carport



## TENSILE THERMOFLEX



Thermoflex structures are waterproof and offer both sun and rain protection.

Due to the stretch nature of the fabric Thermoflex structure are simple to design and easy to install.

**THERMOFLEX** 



#### THERMOFLEX





## **RAMPANT ARCH**



A Rampant Arch structure offers protections against all the elements. Rampant Arch Structures are made with light steel frames and architectural pvc.

**RAMPANT ARCH** 







## **ARCHITECTURAL SHADE CLOTH**







Stadium Seating



## shadeports



































#### Full Cantilever Nautilus







#### shade sails





# **COMMERCIAL PRODUCTS**



#### canvas commercial





#