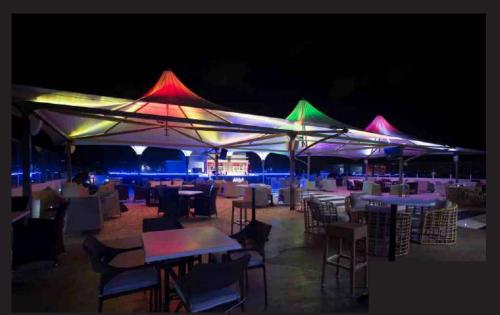

## TENSILE ARCHITECTURAL PVC

Tensile Sail Structures are light weight structures that are aesthetically pleasing and fit into almost any environment.

They can be waterproof or just for shade.

**TENSILE SAIL** 