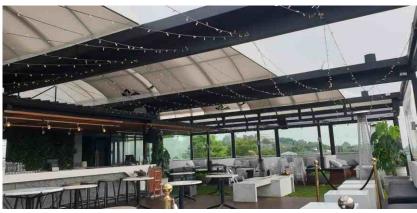

innovative
Solar products
parking areas hospitality

hotels coffee shops restaurants carport



## TENSILE THERMOFLEX



Thermoflex structures are waterproof and offer both sun and rain protection.

Due to the stretch nature of the fabric Thermoflex structure are simple to design and easy to install.

**THERMOFLEX** 



#### THERMOFLEX





## **RAMPANT ARCH**



A Rampant Arch structure offers protections against all the elements. Rampant Arch Structures are made with light steel frames and architectural pvc.

**RAMPANT ARCH** 







## **ARCHITECTURAL SHADE CLOTH**







Stadium Seating



## shadeports



































#### Full Cantilever Nautilus







#### shade sails





# **COMMERCIAL PRODUCTS**



#### canvas commercial





# **ROOFTOP STRUCTURES**









**Motorized Roofs** 









Tensile Rooftop



# Tensile Walkways



































# **GLAMPING & TENTS**











Tensile Glamping Tents











Canvas Glamping Tents









Canvas Glamping Tents











Military Tents



#### **GROUP OF COMPANIES**

#### indemandtrading.co.za

design & supply of standard and bespoke tensile & shade structures

#### dialashade.co.za

on line store for standard shade structures

#### indemanddrawingoffice.co.za

purchase fabrication drawings for standard & custom structures

#### **sa**vannaglamping

design & supply of standard and bespoke luxury tents.

#### idtcustomawnings.com

sales@idtcustomawnings.com +27 (0)11 791 1888