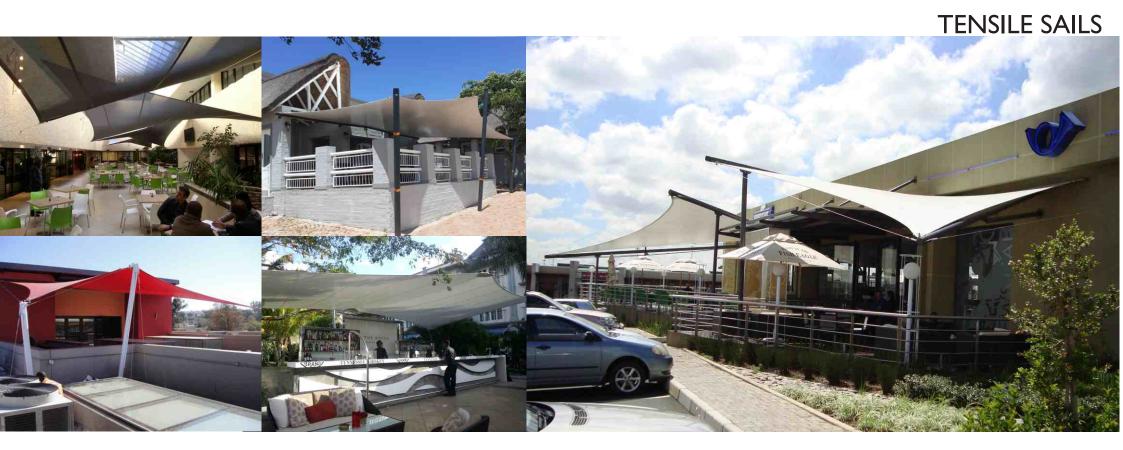

## TENSILE ARCHITECTURAL PVC

Tensile Sail Structures are light weight structures that are aesthetically pleasing and fit into almost any environment.

They can be waterproof or just for shade.

**TENSILE SAIL** 