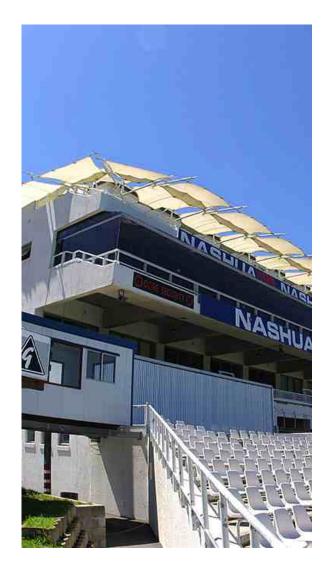

Amongst these is whether the structure needs to be waterproof or just for sun protection. Must the structure be water proof to the building. What is the life expectancy you require out of the membrane. Will you be adding drop down or glass around the structure in the future.



Function of the structure to provide shade or rain protection. What weather conditions can we expect & what weather conditions need to be taken into account in the design.

\_



Prefered design. There are many designs that we can offer in both standard and bespoke designs. We work with you to determine the best fit for your requirements.



Do you require an engineers sign off on the project or do you just require the structural analysis report that we routinely offer to our clients for each project we undertake.







#### **INSIST ON A STRUCTURAL ANALYSIS**









#### **LET US DESIGNYOU NEXT...**



#### **DESIGN**

#### **ANALYSIS**



In general the design process takes about 7 working days. This includes the layout drawings, renders and membrane patterns.



Structural analysis is conducted by country and by region in accordance with the required wind load codes of the region. This process can take up to a week depending on the complexity of the design.



#### **FABRICATION**



Fabrication process takes about 4-6 weeks. This will includes the costing, procurement, receipt of materials, fabrication & coating.

#### **INSTALLATION**



The time on site is totally dependant on the complexity of the structure. Site visits are normally broken up into foundations and the instalaltion of the act