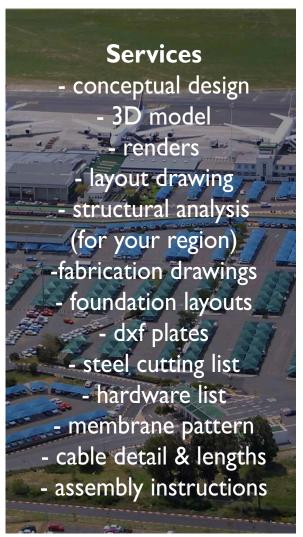

#### **ANALYSIS**

In general the design process takes about 7 working days. This includes the layout drawings, renders and membrane patterns.

Structural analysis is conducted by country and by region in accordance with the required wind load codes of the region. This process can take up to a week depending on the complexity of the design.

#### **FABRICATION**

Fabrication process takes about 4-6 weeks. This will includes the costing, procurement, receipt of materials, fabrication & coating.

#### **INSTALLATION**

The time on site is totally dependant on the complexity of the structure. Site visits are normally broken up into foundations and the instalaltion of the actual structure.