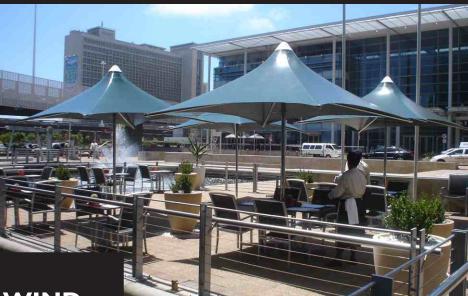

## TENSILE ARCHITECTURAL PVC

Tensile Sail Structures are light weight structures that are aesthetically pleasing and fit into almost any environment.

They can be waterproof or just for shade.

**TENSILE SAIL** 