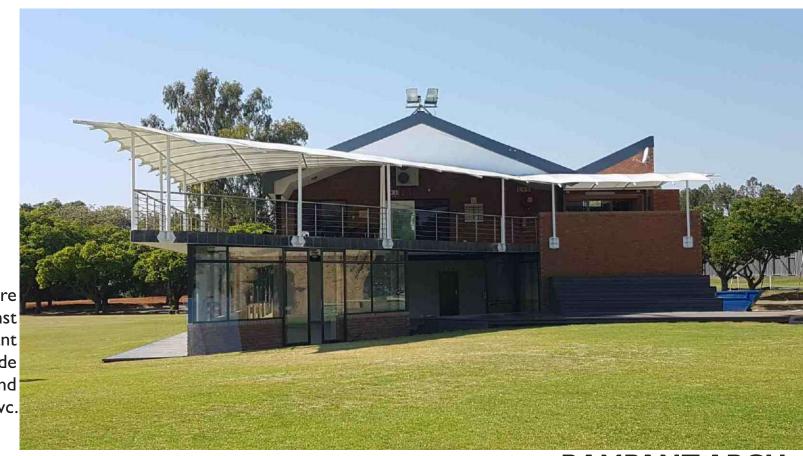

## **RAMPANT ARCH**

A Rampant Arch structure offers protections against all the elements. Rampant Arch Structures are made with light steel frames and architectural pvc.

**RAMPANT ARCH** 