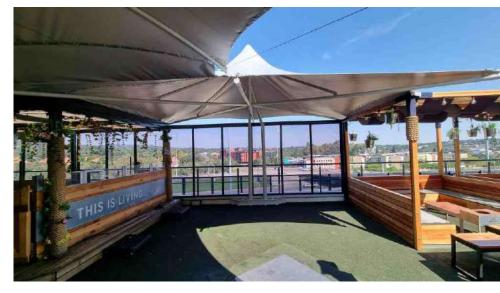

s
parking areas hospitality

hotels coffee shops restaurants carport



## TENSILE THERMOFLEX



Thermoflex structures are waterproof and offer both sun and rain protection.

Due to the stretch nature of the fabric Thermoflex structure are simple to design and easy to install.

**THERMOFLEX** 



#### THERMOFLEX





## **RAMPANT ARCH**



A Rampant Arch structure offers protections against all the elements. Rampant Arch Structures are made with light steel frames and architectural pvc.

**RAMPANT ARCH** 







## **ARCHITECTURAL SHADE CLOTH**







Stadium Seating



## shadeports



































#### Full Cantilever Nautilus







#### shade sails





# **COMMERCIAL PRODUCTS**



#### canvas commercial





# **ROOFTOP STRUCTURES**









**Motorized Roofs** 









Tensile Rooftop



# Tensile Walkways



































# **GLAMPING & TENTS**











Tensile Glamping Tents











Canvas Glamping Tents









Canvas Glamping Tents











Military Tents



#### **GROUP OF COMPANIES**

#### indemandtrading.co.za

design & supply of standard and bespoke tensile & shade structures

#### dialashade.co.za

on line store for standard shade structures

#### indemanddrawingoffice.co.za

purchase fabrication drawings for standard & custom structures

#### **sa**vannaglamping

design & supply of standard and bespoke luxury tents.

#### idtcustomawnings.com

sales@idtcustomawnings.com +27 (0)11 791 1888