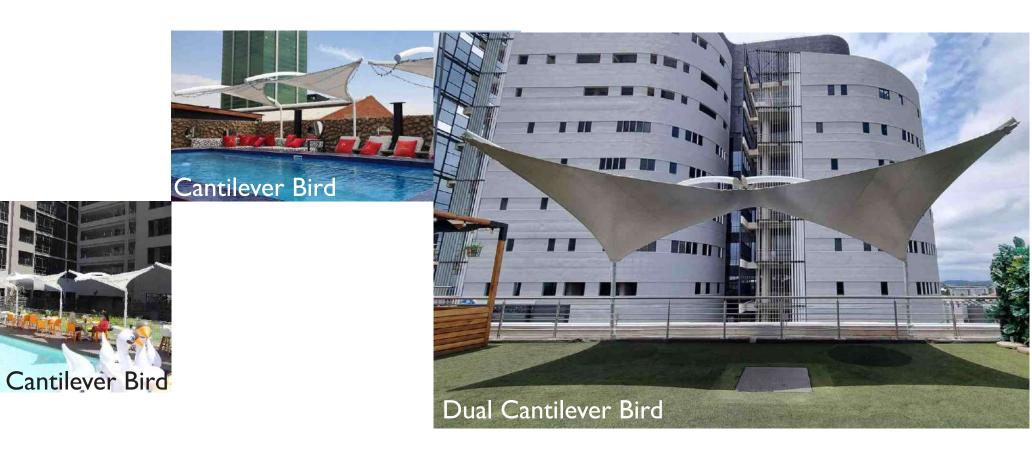

oof**

Architectural PVC is available in different thicknesses. The thicker the fabric the longer the lifespan. We recommend Serge Ferrari & Verseidag for architectural PVC structures.



There are many shade cloth suppliers around the world. Knittex Z25 colour shade, & Knittex Extreme 32 shade cloth are our shade cloth of choice.





## TENSILE ARCHITECTURAL PVC















Tensile Sail Structures are light weight structures that are aesthetically pleasing and fit into almost any environment.

They can be waterproof or just for shade.



**TENSILE SAIL** 







Tensile Enclosure are designs to allow for a fully waterproof foot print and offer protection against all weahter conditions



**TENSILE ENCLOSURES** 





tensile enclosure



tensile enclosure





tensile enclosure













Channel Edge















#### LIGHTING









innovative
Solar products
parking areas hospitality

hotels coffee shops restaurants carport



## TENSILE THERMOFLEX



Thermoflex structures are waterproof and offer both sun and rain protection.

Due to the stretch nature of the fabric Thermoflex structure are simple to design and easy to install.

**THERMOFLEX** 



#### THERMOFLEX





## **RAMPANT ARCH**



A Rampant Arch structure offers protections against all the elements. Rampant Arch Structures are made with light steel frames and architectural pvc.

**RAMPANT ARCH** 







## **ARCHITECTURAL SHADE CLOTH**







Stadium Seating



## shadeports



































#### Full Cantilever Nautilus







#### shade sails





# **COMMERCIAL PRODUCTS**



####