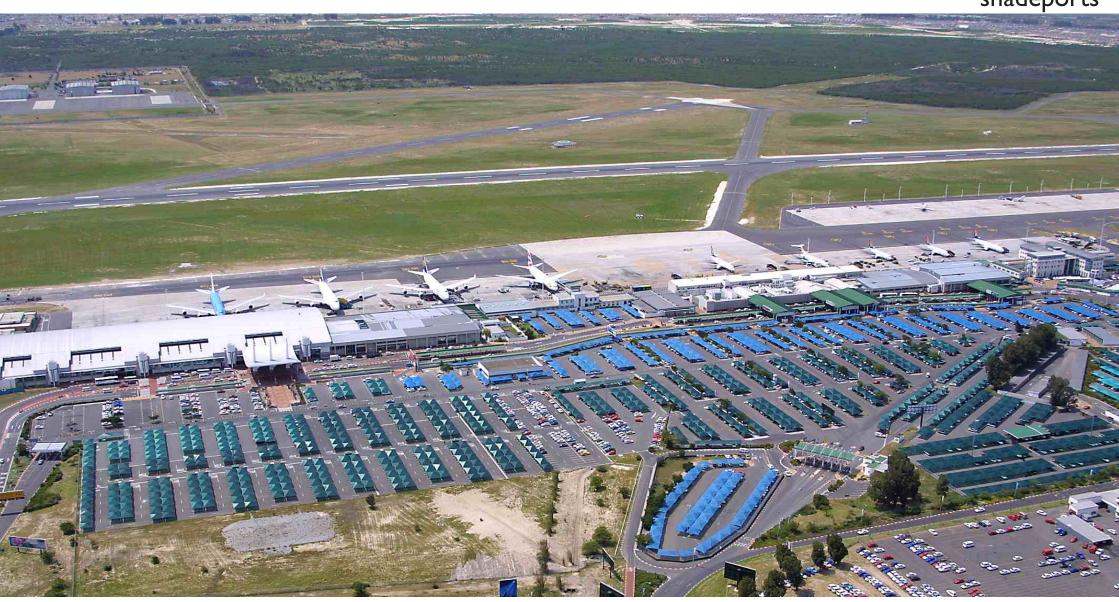

st all weahter conditions



**TENSILE ENCLOSURES** 





tensile enclosure



tensile enclosure





tensile enclosure













Channel Edge















#### LIGHTING









innovative
Solar products
parking areas hospitality

hotels coffee shops restaurants carport



## TENSILE THERMOFLEX



Thermoflex structures are waterproof and offer both sun and rain protection.

Due to the stretch nature of the fabric Thermoflex structure are simple to design and easy to install.

**THERMOFLEX** 



#### THERMOFLEX





## **RAMPANT ARCH**



A Rampant Arch structure offers protections against all the elements. Rampant Arch Structures are made with light steel frames and architectural pvc.

**RAMPANT ARCH** 







## **ARCHITECTURAL SHADE CLOTH**







Stadium Seating



## shadeports



































#### Full Cantilever Nautilus







#### shade sails





# **COMMERCIAL PRODUCTS**



#### canvas commercial





# **ROOFTOP STRUCTURES**









**Motorized Roofs** 









Tensile Rooftop



# Tensile Walkways



































# **GLAMPING & TENTS**











Tensile Glamping Tents











Canvas Glamping Tents









Canvas Glamping Tents











Military Tents



#### **GROUP OF COMPANIES**

#### indemandtrading.co.za

design & supply of standard and bespoke tensile & shade structures

#### dialashade.co.za

on line store for standard shade structures

#### indemanddrawingoffice.co.za

purchase fabrication drawings for standard & custom structures

#### **sa**vannaglamping

design & supply of standard and bespoke luxury