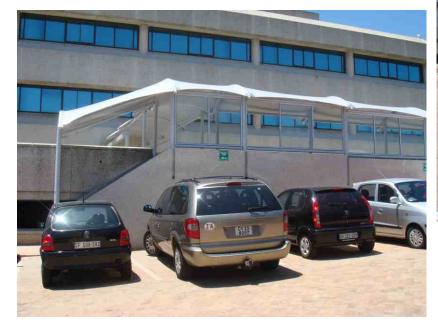

rants carport



## TENSILE THERMOFLEX



Thermoflex structures are waterproof and offer both sun and rain protection.

Due to the stretch nature of the fabric Thermoflex structure are simple to design and easy to install.

**THERMOFLEX** 



#### THERMOFLEX





## **RAMPANT ARCH**



A Rampant Arch structure offers protections against all the elements. Rampant Arch Structures are made with light steel frames and architectural pvc.

**RAMPANT ARCH** 







## **ARCHITECTURAL SHADE CLOTH**







Stadium Seating



## shadeports



































#### Full Cantilever Nautilus







#### shade sails





# **COMMERCIAL PRODUCTS**



#### canvas commercial





# **ROOFTOP STRUCTURES**









**Motorized Roofs** 









Tensile Rooftop



# Tensile Walkways



































# **GLAMPING & TENTS**











Tensile Glamping Tents











Canvas Glamping Tents









Canvas Glamping Tents











Military Tents



#### **GROUP OF COMPANIES**

#### indemandtrading.co.za

design & supply of standard and bespoke tensile & shade structures

#### dialashade.co.za

on line store for standard shade structures

#### indemanddrawingoffice.co.za

purchase fabrication drawings for standard & custom structures

#### **sa**vannaglamping

design & supply of standard and bespoke luxury tents.

#### idtcustomawnings.com

sales@idtcustomawnings.com +27 (0)11 791 1888