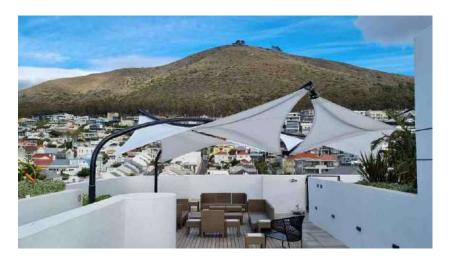

all weahter conditions



**TENSILE ENCLOSURES** 





tensile enclosure



tensile enclosure





tensile enclosure













Channel Edge















#### LIGHTING









innovative
Solar products
parking areas hospitality

hotels coffee shops restaurants carport



## TENSILE THERMOFLEX



Thermoflex structures are waterproof and offer both sun and rain protection.

Due to the stretch nature of the fabric Thermoflex structure are simple to design and easy to install.

**THERMOFLEX** 



#### THERMOFLEX





## **RAMPANT ARCH**



A Rampant Arch structure offers protections against all the elements. Rampant Arch Structures are made with light steel frames and architectural pvc.

**RAMPANT ARCH** 







## **ARCHITECTURAL SHADE CLOTH**







Stadium Seating



## shadeports



































#### Full Cantilever Nautilus







#### shade sails





# **COMMERCIAL PRODUCTS**



#### canvas commercial





# **ROOFTOP STRUCTURES**









**Motorized Roofs** 









Tensile Rooftop



# Tensile Walkways



































# **GLAMPING & TENTS**











Tensile Glamping Tents











Canvas Glamping Tents









Canvas Glamping Tents











Military Tents



#### **GROUP OF COMPANIES**

#### indemandtrading.co.za

design & supply of standard and bespoke tensile & shade structures

#### dialashade.co.za

on line store for standard shade structures

#### indemanddrawingoffice.co.za

purchase fabrication drawings for standard & custom structures

#### **sa**vannaglamping

design & supply of standard and bespoke luxury t