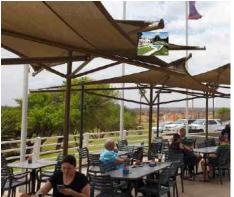

conditions



**TENSILE ENCLOSURES** 





tensile enclosure



tensile enclosure





tensile enclosure













Channel Edge















#### LIGHTING









innovative
Solar products
parking areas hospitality

hotels coffee shops restaurants carport



## TENSILE THERMOFLEX



Thermoflex structures are waterproof and offer both sun and rain protection.

Due to the stretch nature of the fabric Thermoflex structure are simple to design and easy to install.

**THERMOFLEX** 



#### THERMOFLEX





## **RAMPANT ARCH**



A Rampant Arch structure offers protections against all the elements. Rampant Arch Structures are made with light steel frames and architectural pvc.

**RAMPANT ARCH** 







## **ARCHITECTURAL SHADE CLOTH**







Stadium Seating



## shadeports



































#### Full Cantilever Nautilus







#### shade sails





# **COMMERCIAL PRODUCTS**



#### canvas commercial





# **ROOFTOP STRUCTURES**









**Motorized Roofs** 









Tensile Rooftop



# Tensile Walkways



































# **GLAMPING & TENTS**











Tensile Glamping Tents











Canvas Glamping Tents









Canvas Glamping Tents











Military Tents



#### **GROUP OF COMPANIES**

#### indemandtrading.co.za

design & supply of standard and bespoke tensile & shade structures

#### dialashade.co.za

on line store for standard shade structures

#### indemanddrawingoffice.co.za

purchase fabrication drawings for standard & custom structures

#### **sa**vannaglamping

design & supply of standard and bespoke luxury tents.

####