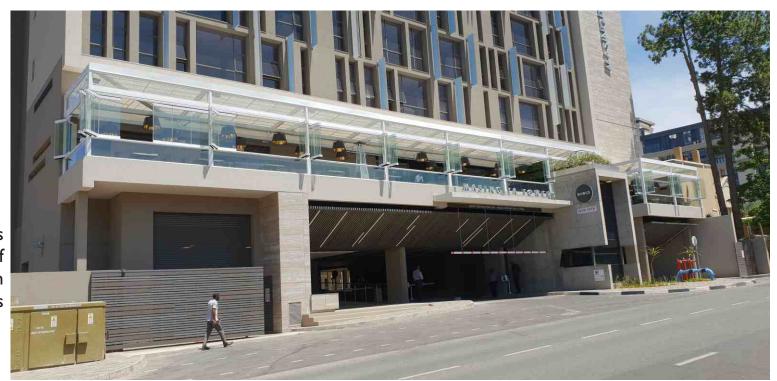

mally broken up into foundations and the instalaltion of the actual structure.







#### **Waterproof**

Architectural PVC is available in different thicknesses. The thicker the fabric the longer the lifespan. We recommend Serge Ferrari & Verseidag for architectural PVC structures.



There are many shade cloth suppliers around the world. Knittex Z25 colour shade, & Knittex Extreme 32 shade cloth are our shade cloth of choice.





## TENSILE ARCHITECTURAL PVC















Tensile Sail Structures are light weight structures that are aesthetically pleasing and fit into almost any environment.

They can be waterproof or just for shade.



**TENSILE SAIL** 







Tensile Enclosure are designs to allow for a fully waterproof foot print and offer protection against all weahter conditions



**TENSILE ENCLOSURES** 





tensile enclosure



tensile enclosure





tensile enclosure













Channel Edge















#### LIGHTING









innovative
Solar products
parking areas hospitality

hotels coffee shops restaurants carport



## TENSILE THERMOFLEX



Thermoflex structures are waterproof and offer both sun and rain protection.

Due to the stretch nature of the fabric Thermoflex structure are simple to design and easy to install.

**THERMOFLEX** 



#### THERMOFLEX





## **RAMPANT ARCH**



A Rampant Arch structure offers protections against all the elements. Rampant Arch Structures are made with light steel frames and architectural pvc.

**RAMPANT ARCH** 







## **ARCHITECTURAL SHADE CLOTH**







Stadium Seating



## shadeports