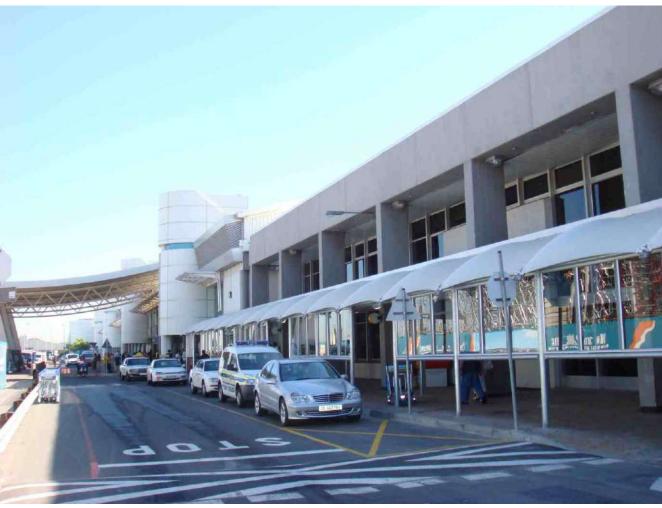

rport



## TENSILE THERMOFLEX



Thermoflex structures are waterproof and offer both sun and rain protection.

Due to the stretch nature of the fabric Thermoflex structure are simple to design and easy to install.

**THERMOFLEX** 



#### THERMOFLEX





## **RAMPANT ARCH**



A Rampant Arch structure offers protections against all the elements. Rampant Arch Structures are made with light steel frames and architectural pvc.

**RAMPANT ARCH** 







## **ARCHITECTURAL SHADE CLOTH**







Stadium Seating



## shadeports



































#### Full Cantilever Nautilus







#### shade sails





# **COMMERCIAL PRODUCTS**



#### canvas commercial





# **ROOFTOP STRUCTURES**









**Motorized Roofs** 









Tensile Rooftop



# Tensile Walkways



































# **GLAMPING & TENTS**











Tensile Glamping Tents











Canvas Glamping Tents









Canvas Glamping Tents











Military Tents



#### **GROUP OF COMPANIES**

#### indemandtrading.co.za

design & supply of standard and bespoke tensile & shade structures

#### dialashade.co.za

on line store for standard shade structures

#### indemanddrawingoffice.co.za

purchase fabrication drawings for standard & custom structures

#### **sa**vannaglamping

design & supply of standard and bespoke luxury tents.

#### idtcustomawnings.com

sales@idtcustomawnings.com +27 (0)11 791 1888