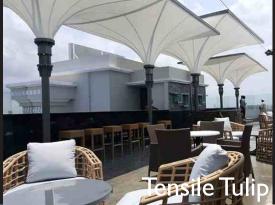

VC is available in different thicknesses. The thicker the fabric the longer the lifespan. We recommend Serge Ferrari & Verseidag for architectural PVC structures.



There are many shade cloth suppliers around the world. Knittex Z25 colour shade, & Knittex Extreme 32 shade cloth are our shade cloth of choice.





## TENSILE ARCHITECTURAL PVC















Tensile Sail Structures are light weight structures that are aesthetically pleasing and fit into almost any environment.

They can be waterproof or just for shade.



**TENSILE SAIL** 







Tensile Enclosure are designs to allow for a fully waterproof foot print and offer protection against all weahter conditions



**TENSILE ENCLOSURES** 





tensile enclosure



tensile enclosure





tensile enclosure













Channel Edge















#### LIGHTING









innovative
Solar products
parking areas hospitality

hotels coffee shops restaurants carport



## TENSILE THERMOFLEX



Thermoflex structures are waterproof and offer both sun and rain protection.

Due to the stretch nature of the fabric Thermoflex structure are simple to design and easy to install.

**THERMOFLEX** 



#### THERMOFLEX





## **RAMPANT ARCH**



A Rampant Arch structure offers protections against all the elements. Rampant Arch Structures are made with light steel frames and architectural pvc.

**RAMPANT ARCH** 







## **ARCHITECTURAL SHADE CLOTH**







Stadium Seating



## shadeports



































#### Full Cantilever Nautilus







#### shade sails





# **COMMERCIAL PRODUCTS**



#### canvas commercial