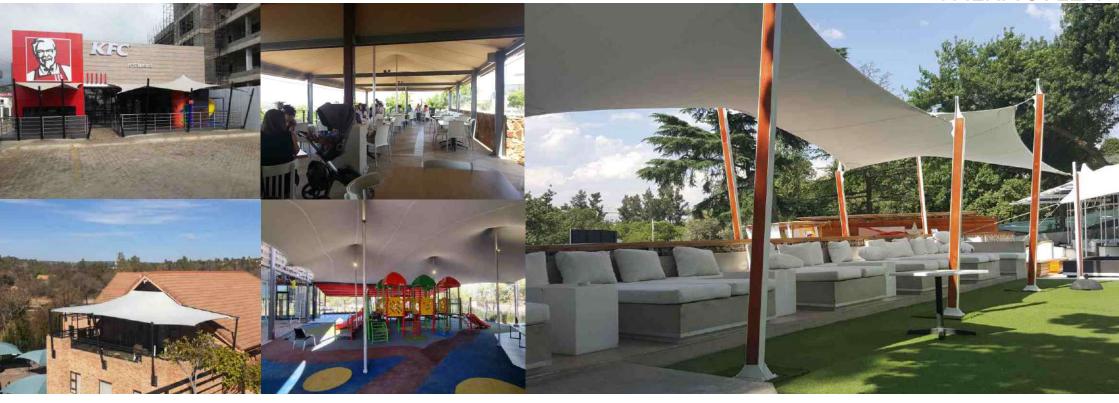

## TENSILE THERMOFLEX

Thermoflex structures are waterproof and offer both sun and rain protection.

Due to the stretch nature of the fabric Thermoflex structure are simple to design and easy to install.

**THERMOFLEX** 

#### THERMOFLEX