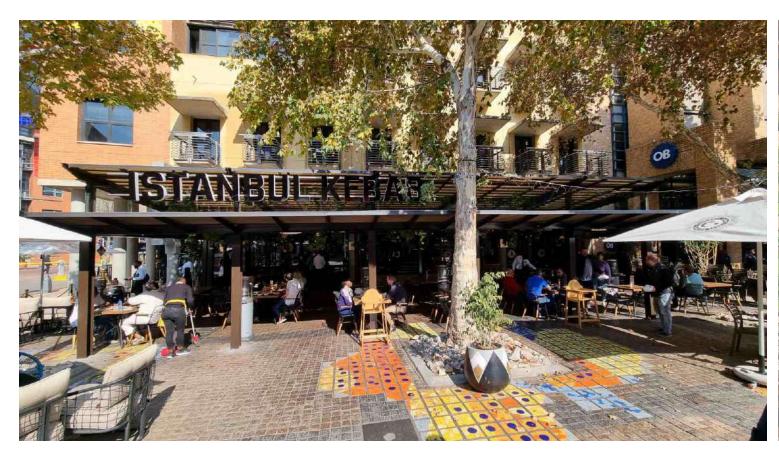

## TENSILE ARCHITECTURAL PVC

Tensile Sail Structures are light weight structures that are aesthetically pleasing and fit into almost any environment.

They can be waterproof or just for shade.

**TENSILE SAIL** 

Tensile Enclosure are designs to allow for a fully waterproof foot print and offer protection against all weahter conditions

**TENSILE ENCLOSURES** 

tensile enclosure

tensile enclosure

tensile enclosure

Channel Edge