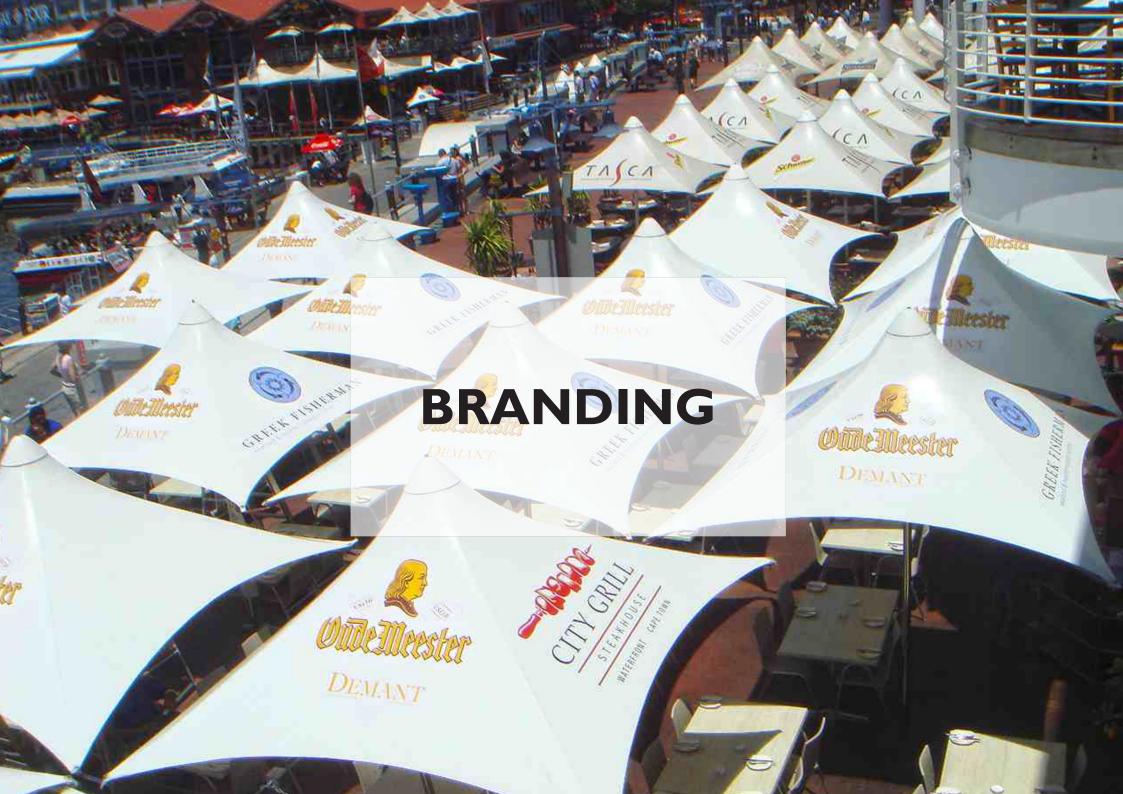

## TENSILE ARCHITECTURAL PVC

Tensile Sail Structures are light weight structures that are aesthetically pleasing and fit into almost any environment.

They can be waterproof or just for shade.

**TENSILE SAIL** 