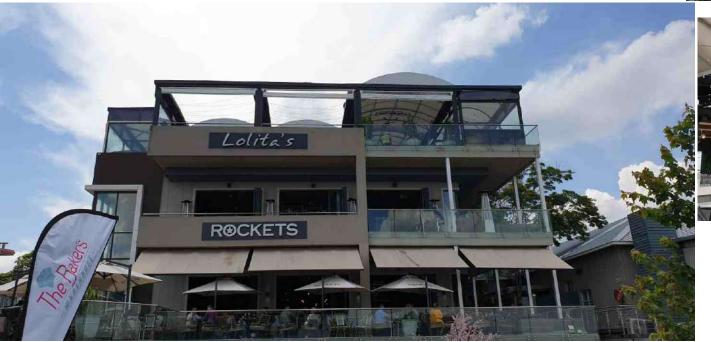

innovative
Solar products
parking areas hospitality

hotels coffee shops restaurants carport



## TENSILE THERMOFLEX



Thermoflex structures are waterproof and offer both sun and rain protection.

Due to the stretch nature of the fabric Thermoflex structure are simple to design and easy to install.

**THERMOFLEX** 



#### THERMOFLEX





## **RAMPANT ARCH**



A Rampant Arch structure offers protections against all the elements. Rampant Arch Structures are made with light steel frames and architectural pvc.

**RAMPANT ARCH** 







## **ARCHITECTURAL SHADE CLOTH**







Stadium Seating



## shadeports



































#### Full Cantilever Nautilus







#### shade sails





# **COMMERCIAL PRODUCTS**



#### canvas commercial





# **ROOFTOP STRUCTURES**









**Motorized Roofs** 









Tensile Rooftop



# Tensile Walkways



































# **GLAMPING & TENTS**











Tensile Glamping Tents











Canvas Glamping Tents









Canvas Glamping Tents











Military Tents



#### **GROUP OF COMPANIES**

#### indemandtrading.co.za

design & supply of standard and bespoke tensile & shade structures

#### dialashade.co.za

on line store for standard shade structures

#### indemanddrawingoffice.co.za

purchase fabrication drawings for standard & custom structures

#### **sa**vannaglamping

design & supply of standard and bespoke luxury tents.

#### idtcustomawnings.com

sales@idtcustomawnings.com +27 (0)11 791 1888