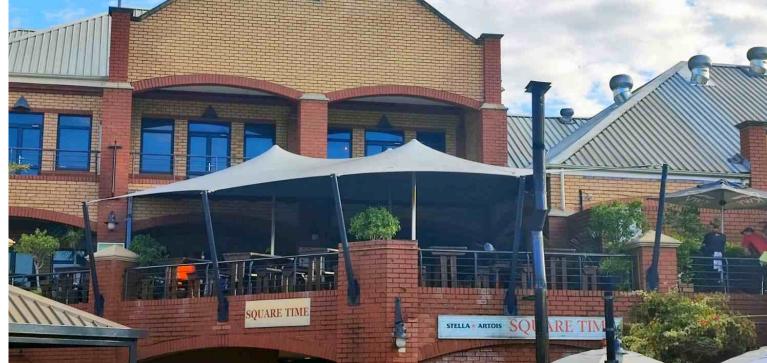

## TENSILE THERMOFLEX

Thermoflex structures are waterproof and offer both sun and rain protection.

Due to the stretch nature of the fabric Thermoflex structure are simple to design and easy to install.

**THERMOFLEX** 

#### THERMOFLEX