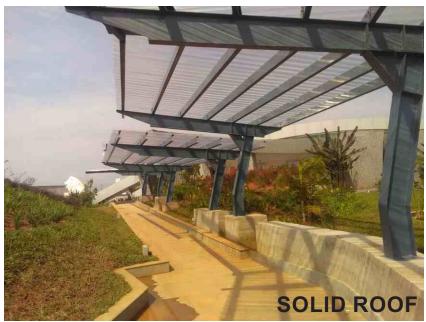

TENSILE THERMOFLEX



Thermoflex structures are waterproof and offer both sun and rain protection.

Due to the stretch nature of the fabric Thermoflex structure are simple to design and easy to install.

**THERMOFLEX** 



#### THERMOFLEX





## **RAMPANT ARCH**



A Rampant Arch structure offers protections against all the elements. Rampant Arch Structures are made with light steel frames and architectural pvc.

**RAMPANT ARCH** 







## **ARCHITECTURAL SHADE CLOTH**







Stadium Seating



## shadeports



































#### Full Cantilever Nautilus







#### shade sails





# **COMMERCIAL PRODUCTS**



#### canvas commercial





# **ROOFTOP STRUCTURES**









**Motorized Roofs** 









Tensile Rooftop



# Tensile Walkways



































# **GLAMPING & TENTS**











Tensile Glamping Tents











Canvas Glamping Tents









Canvas Glamping Tents











Military Tents



#### **GROUP OF COMPANIES**

#### indemandtrading.co.za

design & supply of standard and bespoke tensile & shade structures

#### dialashade.co.za

on line store for standard shade structures

#### indemanddrawingoffice.co.za

purchase fabrication drawings for standard & custom structures

#### **sa**vannaglamping

design & supply of standard and bespoke luxury tents.

#### idtcustomawnings.com

sales@idtcustomawnings.com +27 (0)11 791 1888