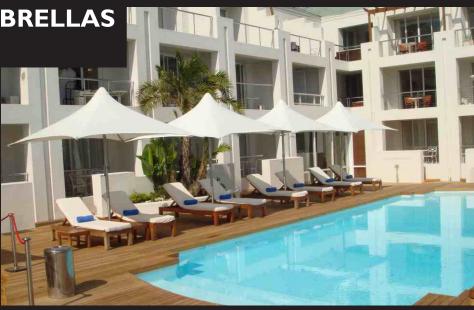

## TENSILE ARCHITECTURAL PVC

Tensile Sail Structures are light weight structures that are aesthetically pleasing and fit into almost any environment.

They can be waterproof or just for shade.

**TENSILE SAIL** 