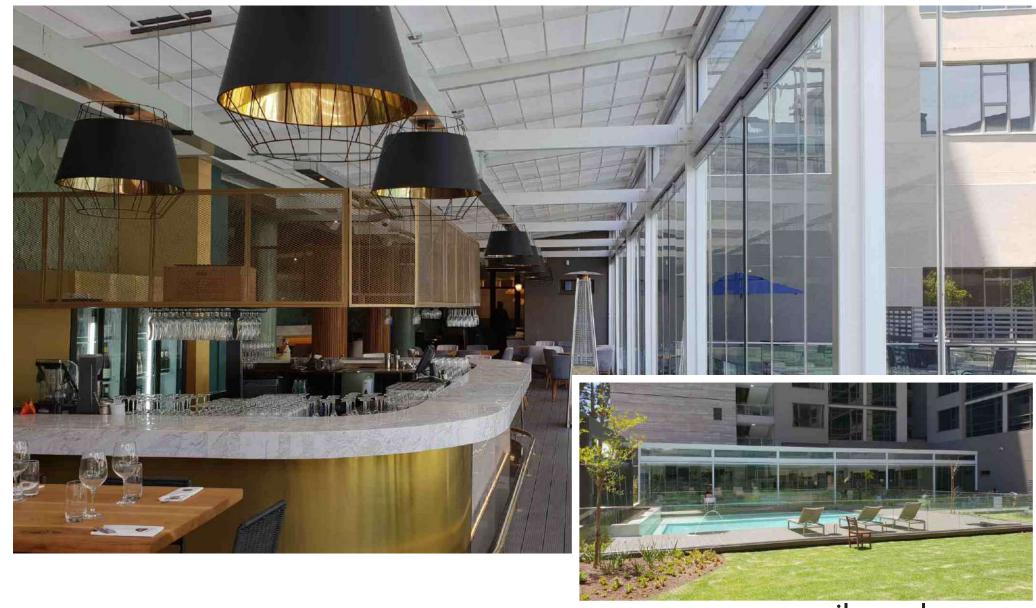

Tensile Enclosure are designs to allow for a fully waterproof foot print and offer protection against all weahter conditions

**TENSILE ENCLOSURES** 

tensile enclosure

tensile enclosure

tensile enclosure

Channel Edge