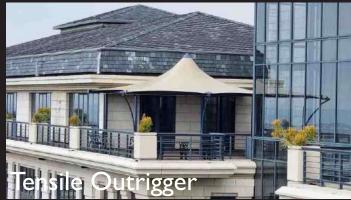

PVC is available in different thicknesses. The thicker the fabric the longer the lifespan. We recommend Serge Ferrari & Verseidag for architectural PVC structures.



There are many shade cloth suppliers around the world. Knittex Z25 colour shade, & Knittex Extreme 32 shade cloth are our shade cloth of choice.





## TENSILE ARCHITECTURAL PVC















Tensile Sail Structures are light weight structures that are aesthetically pleasing and fit into almost any environment.

They can be waterproof or just for shade.



**TENSILE SAIL** 







Tensile Enclosure are designs to allow for a fully waterproof foot print and offer protection against all weahter conditions



**TENSILE ENCLOSURES** 





tensile enclosure



tensile enclosure





tensile enclosure













Channel Edge















#### LIGHTING









innovative
Solar products
parking areas hospitality

hotels coffee shops restaurants carport



## TENSILE THERMOFLEX



Thermoflex structures are waterproof and offer both sun and rain protection.

Due to the stretch nature of the fabric Thermoflex structure are simple to design and easy to install.

**THERMOFLEX** 



#### THERMOFLEX





## **RAMPANT ARCH**



A Rampant Arch structure offers protections against all the elements. Rampant Arch Structures are made with light steel frames and architectural pvc.

**RAMPANT ARCH** 







## **ARCHITECTURAL SHADE CLOTH**







Stadium Seating



## shadeports



































#### Full Cantilever Nautilus







#### shade sails





# **COMMERCIAL PRODUCTS**



#### canvas commercial