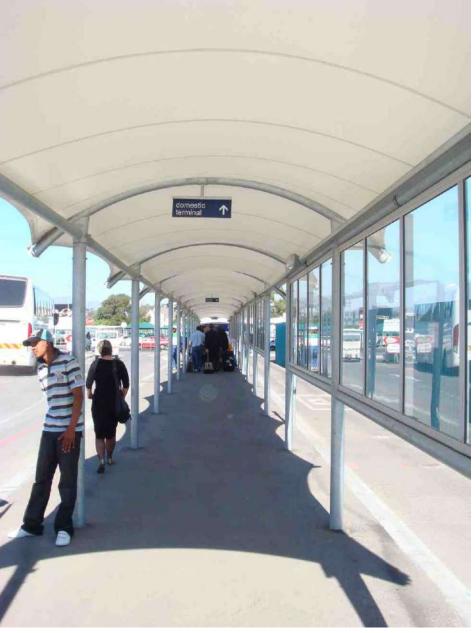

t



## TENSILE THERMOFLEX



Thermoflex structures are waterproof and offer both sun and rain protection.

Due to the stretch nature of the fabric Thermoflex structure are simple to design and easy to install.

**THERMOFLEX** 



#### THERMOFLEX





## **RAMPANT ARCH**



A Rampant Arch structure offers protections against all the elements. Rampant Arch Structures are made with light steel frames and architectural pvc.

**RAMPANT ARCH** 







## **ARCHITECTURAL SHADE CLOTH**







Stadium Seating



## shadeports



































#### Full Cantilever Nautilus







#### shade sails





# **COMMERCIAL PRODUCTS**



#### canvas commercial





# **ROOFTOP STRUCTURES**









**Motorized Roofs** 









Tensile Rooftop



# Tensile Walkways



































# **GLAMPING & TENTS**











Tensile Glamping Tents











Canvas Glamping Tents









Canvas Glamping Tents











Military Tents



#### **GROUP OF COMPANIES**

#### indemandtrading.co.za

design & supply of standard and bespoke tensile & shade structures

#### dialashade.co.za

on line store for standard shade structures

#### indemanddrawingoffice.co.za

purchase fabrication drawings for standard & custom structures

#### **sa**vannaglamping

design & supply of standard and bespoke luxury tents.

#### idtcustomawnings.com

sales@idtcustomawnings.com +27 (0)11 791 1888