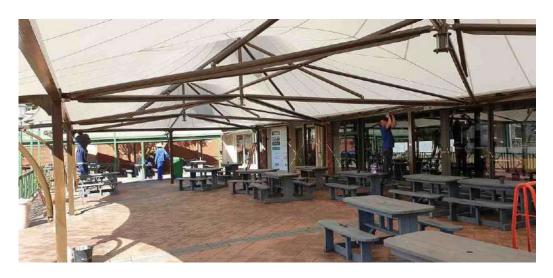

## **RAMPANT ARCH**

A Rampant Arch structure offers protections against all the elements. Rampant Arch Structures are made with light steel frames and architectural pvc.

**RAMPANT ARCH** 