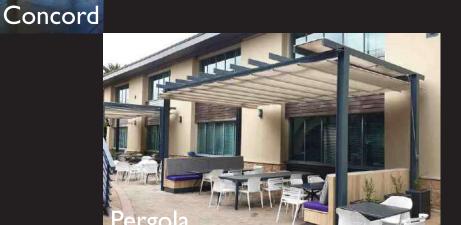

available in different thicknesses. The thicker the fabric the longer the lifespan. We recommend Serge Ferrari & Verseidag for architectural PVC structures.



There are many shade cloth suppliers around the world. Knittex Z25 colour shade, & Knittex Extreme 32 shade cloth are our shade cloth of choice.





## TENSILE ARCHITECTURAL PVC















Tensile Sail Structures are light weight structures that are aesthetically pleasing and fit into almost any environment.

They can be waterproof or just for shade.



**TENSILE SAIL** 







Tensile Enclosure are designs to allow for a fully waterproof foot print and offer protection against all weahter conditions



**TENSILE ENCLOSURES** 





tensile enclosure



tensile enclosure





tensile enclosure













Channel Edge















#### LIGHTING









innovative
Solar products
parking areas hospitality

hotels coffee shops restaurants carport



## TENSILE THERMOFLEX



Thermoflex structures are waterproof and offer both sun and rain protection.

Due to the stretch nature of the fabric Thermoflex structure are simple to design and easy to install.

**THERMOFLEX** 



#### THERMOFLEX





## **RAMPANT ARCH**



A Rampant Arch structure offers protections against all the elements. Rampant Arch Structures are made with light steel frames and architectural pvc.

**RAMPANT ARCH** 







## **ARCHITECTURAL SHADE CLOTH**







Stadium Seating



## shadeports



































#### Full Cantilever Nautilus







#### shade sails





# **COMMERCIAL PRODUCTS**



#### canvas commercial





# **R