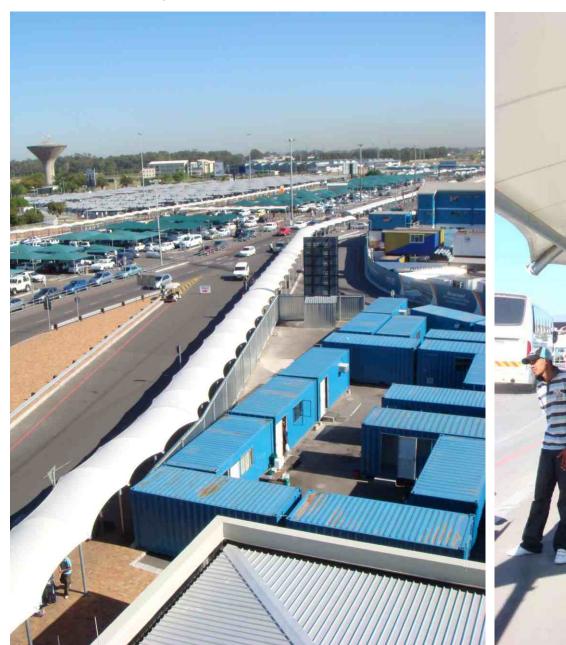

ort



## TENSILE THERMOFLEX



Thermoflex structures are waterproof and offer both sun and rain protection.

Due to the stretch nature of the fabric Thermoflex structure are simple to design and easy to install.

**THERMOFLEX** 



#### THERMOFLEX





## **RAMPANT ARCH**



A Rampant Arch structure offers protections against all the elements. Rampant Arch Structures are made with light steel frames and architectural pvc.

**RAMPANT ARCH** 







## **ARCHITECTURAL SHADE CLOTH**







Stadium Seating



## shadeports



































#### Full Cantilever Nautilus







#### shade sails





# **COMMERCIAL PRODUCTS**



#### canvas commercial





# **ROOFTOP STRUCTURES**









**Motorized Roofs** 









Tensile Rooftop



# Tensile Walkways



































# **GLAMPING & TENTS**











Tensile Glamping Tents











Canvas Glamping Tents









Canvas Glamping Tents











Military Tents



#### **GROUP OF COMPANIES**

#### indemandtrading.co.za

design & supply of standard and bespoke tensile & shade structures

#### dialashade.co.za

on line store for standard shade structures

#### indemanddrawingoffice.co.za

purchase fabrication drawings for standard & custom structures

#### **sa**vannaglamping

design & supply of standard and bespoke luxury tents.

#### idtcustomawnings.com

sales@idtcustomawnings.com +27 (0)11 791 1888