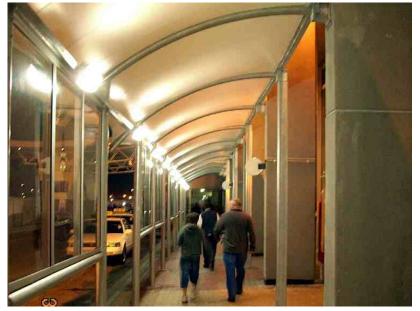

s carport



## TENSILE THERMOFLEX



Thermoflex structures are waterproof and offer both sun and rain protection.

Due to the stretch nature of the fabric Thermoflex structure are simple to design and easy to install.

**THERMOFLEX** 



#### THERMOFLEX





## **RAMPANT ARCH**



A Rampant Arch structure offers protections against all the elements. Rampant Arch Structures are made with light steel frames and architectural pvc.

**RAMPANT ARCH** 







## **ARCHITECTURAL SHADE CLOTH**







Stadium Seating



## shadeports



































#### Full Cantilever Nautilus







#### shade sails





# **COMMERCIAL PRODUCTS**



#### canvas commercial





# **ROOFTOP STRUCTURES**









**Motorized Roofs** 









Tensile Rooftop



# Tensile Walkways



































# **GLAMPING & TENTS**











Tensile Glamping Tents











Canvas Glamping Tents









Canvas Glamping Tents











Military Tents



#### **GROUP OF COMPANIES**

#### indemandtrading.co.za

design & supply of standard and bespoke tensile & shade structures

#### dialashade.co.za

on line store for standard shade structures

#### indemanddrawingoffice.co.za

purchase fabrication drawings for standard & custom structures

#### **sa**vannaglamping

design & supply of standard and bespoke luxury tents.

#### idtcustomawnings.com

sales@idtcustomawnings.com +27 (0)11 791 1888