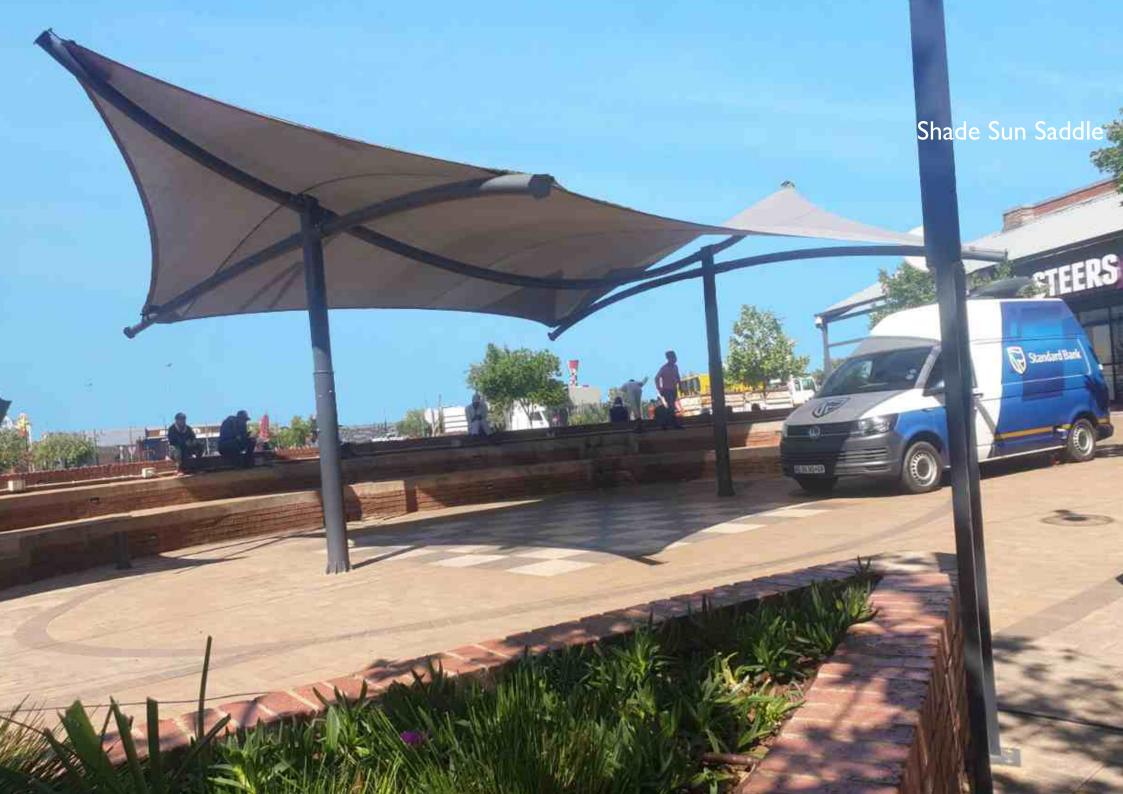

## **RAMPANT ARCH**

A Rampant Arch structure offers protections against all the elements. Rampant Arch Structures are made with light steel frames and architectural pvc.

**RAMPANT ARCH** 