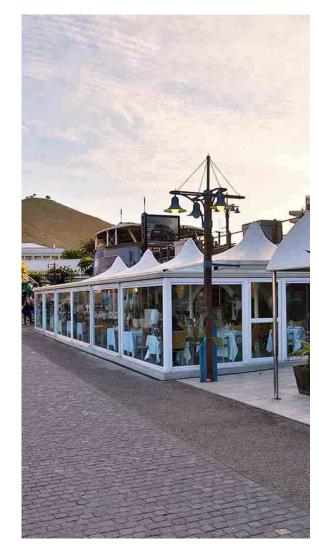

Tensile Enclosure are designs to allow for a fully waterproof foot print and offer protection against all weahter conditions

**TENSILE ENCLOSURES** 

tensile enclosure

tensile enclosure

tensile enclosure

Channel Edge