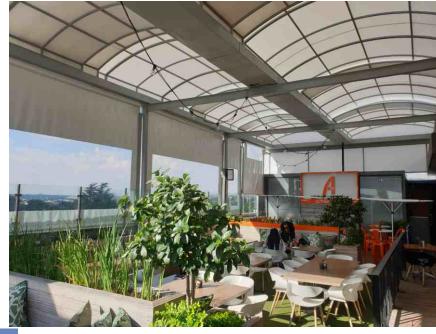

Tensile Enclosure are designs to allow for a fully waterproof foot print and offer protection against all weahter conditions

**TENSILE ENCLOSURES** 

tensile enclosure

tensile enclosure

tensile enclosure

Channel Edge