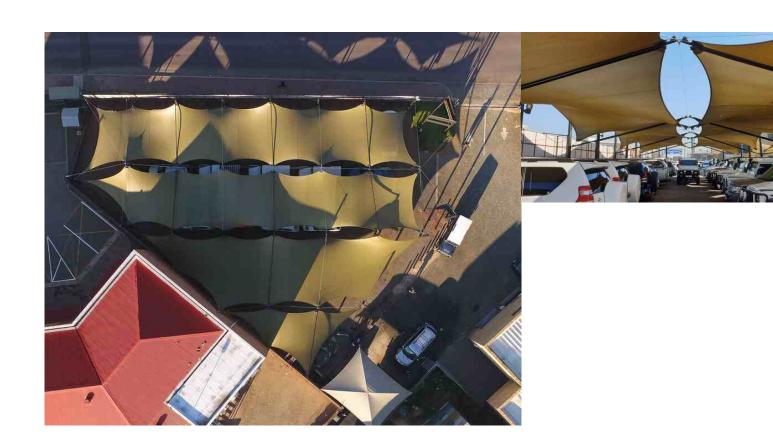

## TENSILE THERMOFLEX

Thermoflex structures are waterproof and offer both sun and rain protection.

Due to the stretch nature of the fabric Thermoflex structure are simple to design and easy to install.

**THERMOFLEX** 

#### THERMOFLEX