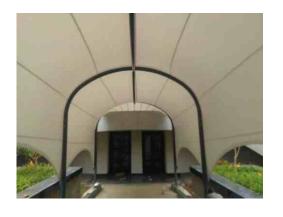

## **RAMPANT ARCH**

A Rampant Arch structure offers protections against all the elements. Rampant Arch Structures are made with light steel frames and architectural pvc.

**RAMPANT ARCH** 