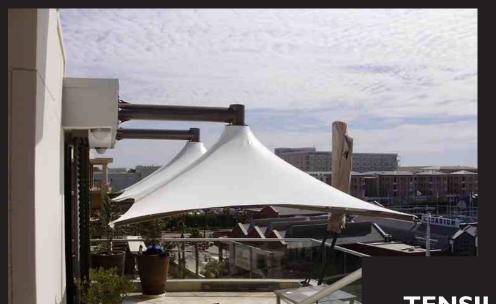

## TENSILE THERMOFLEX

Thermoflex structures are waterproof and offer both sun and rain protection.

Due to the stretch nature of the fabric Thermoflex structure are simple to design and easy to install.

**THERMOFLEX** 

#### THERMOFLEX