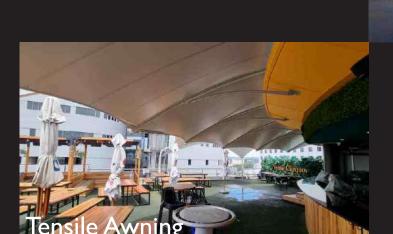

## TENSILE THERMOFLEX

Thermoflex structures are waterproof and offer both sun and rain protection.

Due to the stretch nature of the fabric Thermoflex structure are simple to design and easy to install.

**THERMOFLEX** 

#### THERMOFLEX