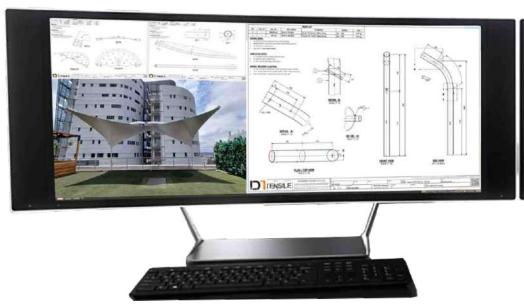

#### **LET US DESIGNYOU NEXT...**

#### **DESIGN**

#### **ANALYSIS**

In general the design process takes about 7 working days. This includes the layout drawings, renders and membrane patterns.

Structural analysis is conducted by country and by region in accordance with the required wind load codes of the region. This process can take up to a week depending on the complexity of the design.