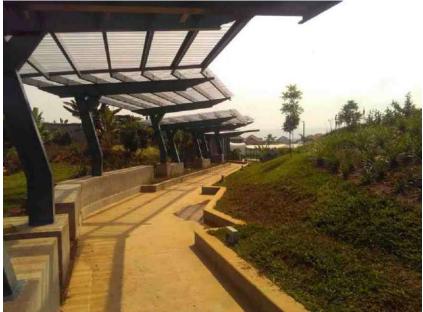

## TENSILE THERMOFLEX



Thermoflex structures are waterproof and offer both sun and rain protection.

Due to the stretch nature of the fabric Thermoflex structure are simple to design and easy to install.

**THERMOFLEX** 



#### THERMOFLEX





## **RAMPANT ARCH**



A Rampant Arch structure offers protections against all the elements. Rampant Arch Structures are made with light steel frames and architectural pvc.

**RAMPANT ARCH** 







## **ARCHITECTURAL SHADE CLOTH**







Stadium Seating



## shadeports



































#### Full Cantilever Nautilus







#### shade sails





# **COMMERCIAL PRODUCTS**



#### canvas commercial





# **ROOFTOP STRUCTURES**









**Motorized Roofs** 









Tensile Rooftop



# Tensile Walkways



































# **GLAMPING & TENTS**











Tensile Glamping Tents











Canvas Glamping Tents









Canvas Glamping Tents











Military Tents



#### **GROUP OF COMPANIES**

#### indemandtrading.co.za

design & supply of standard and bespoke tensile & shade structures

#### dialashade.co.za

on line store for standard shade structures

#### indemanddrawingoffice.co.za

purchase fabrication drawings for standard & custom structures

#### **sa**vannaglamping

design & supply of standard and bespoke luxury tents.

#### idtcustomawnings.com

sales@idtcustomawnings.com +27 (0)11 791 1888