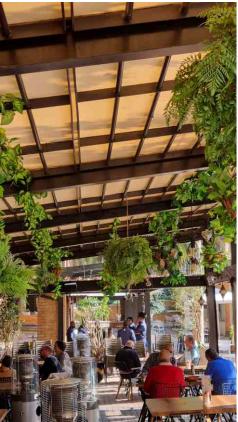

## TENSILE ARCHITECTURAL PVC

Tensile Sail Structures are light weight structures that are aesthetically pleasing and fit into almost any environment.

They can be waterproof or just for shade.

**TENSILE SAIL** 

Tensile Enclosure are designs to allow for a fully waterproof foot print and offer protection against all weahter conditions

**TENSILE ENCLOSURES** 

tensile enclosure

tensile enclosure

tensile enclosure

Channel Edge