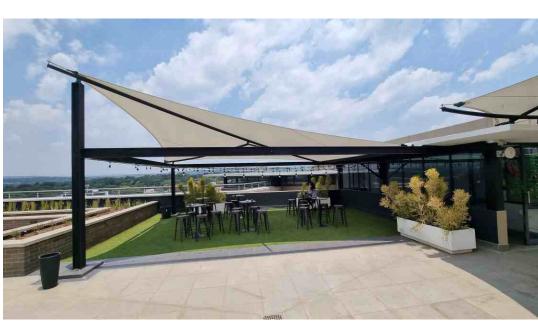

parking areas hospitality

hotels coffee shops restaurants carport



## TENSILE THERMOFLEX



Thermoflex structures are waterproof and offer both sun and rain protection.

Due to the stretch nature of the fabric Thermoflex structure are simple to design and easy to install.

**THERMOFLEX** 



#### THERMOFLEX





## **RAMPANT ARCH**



A Rampant Arch structure offers protections against all the elements. Rampant Arch Structures are made with light steel frames and architectural pvc.

**RAMPANT ARCH** 







## **ARCHITECTURAL SHADE CLOTH**







Stadium Seating



## shadeports



































#### Full Cantilever Nautilus







#### shade sails





# **COMMERCIAL PRODUCTS**



#### canvas commercial





# **ROOFTOP STRUCTURES**









**Motorized Roofs** 









Tensile Rooftop



# Tensile Walkways



































# **GLAMPING & TENTS**











Tensile Glamping Tents











Canvas Glamping Tents









Canvas Glamping Tents











Military Tents



#### **GROUP OF COMPANIES**

#### indemandtrading.co.za

design & supply of standard and bespoke tensile & shade structures

#### dialashade.co.za

on line store for standard shade structures

#### indemanddrawingoffice.co.za

purchase fabrication drawings for standard & custom structures

#### **sa**vannaglamping

design & supply of standard and bespoke luxury tents.

#### idtcustomawnings.com

sales@idtcustomawnings.com +27 (0)11 791 1888