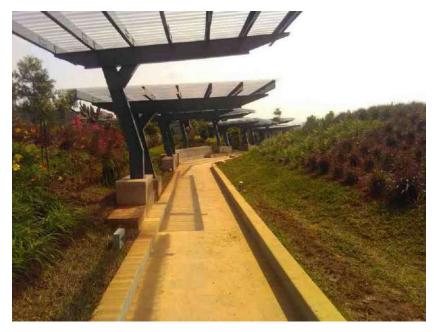

# TENSILE THERMOFLEX



Thermoflex structures are waterproof and offer both sun and rain protection.

Due to the stretch nature of the fabric Thermoflex structure are simple to design and easy to install.

**THERMOFLEX** 



#### THERMOFLEX





## **RAMPANT ARCH**



A Rampant Arch structure offers protections against all the elements. Rampant Arch Structures are made with light steel frames and architectural pvc.

**RAMPANT ARCH** 







## **ARCHITECTURAL SHADE CLOTH**







Stadium Seating



## shadeports



































#### Full Cantilever Nautilus







#### shade sails





# **COMMERCIAL PRODUCTS**



#### canvas commercial





# **ROOFTOP STRUCTURES**









**Motorized Roofs** 









Tensile Rooftop



# Tensile Walkways



































# **GLAMPING & TENTS**











Tensile Glamping Tents











Canvas Glamping Tents









Canvas Glamping Tents











Military Tents



#### **GROUP OF COMPANIES**

#### indemandtrading.co.za

design & supply of standard and bespoke tensile & shade structures

#### dialashade.co.za

on line store for standard shade structures

#### indemanddrawingoffice.co.za

purchase fabrication drawings for standard & custom structures

#### **sa**vannaglamping

design & supply of standard and bespoke luxury tents.

#### idtcustomawnings.com

sales@idtcustomawnings.com +27 (0)11 791 1888