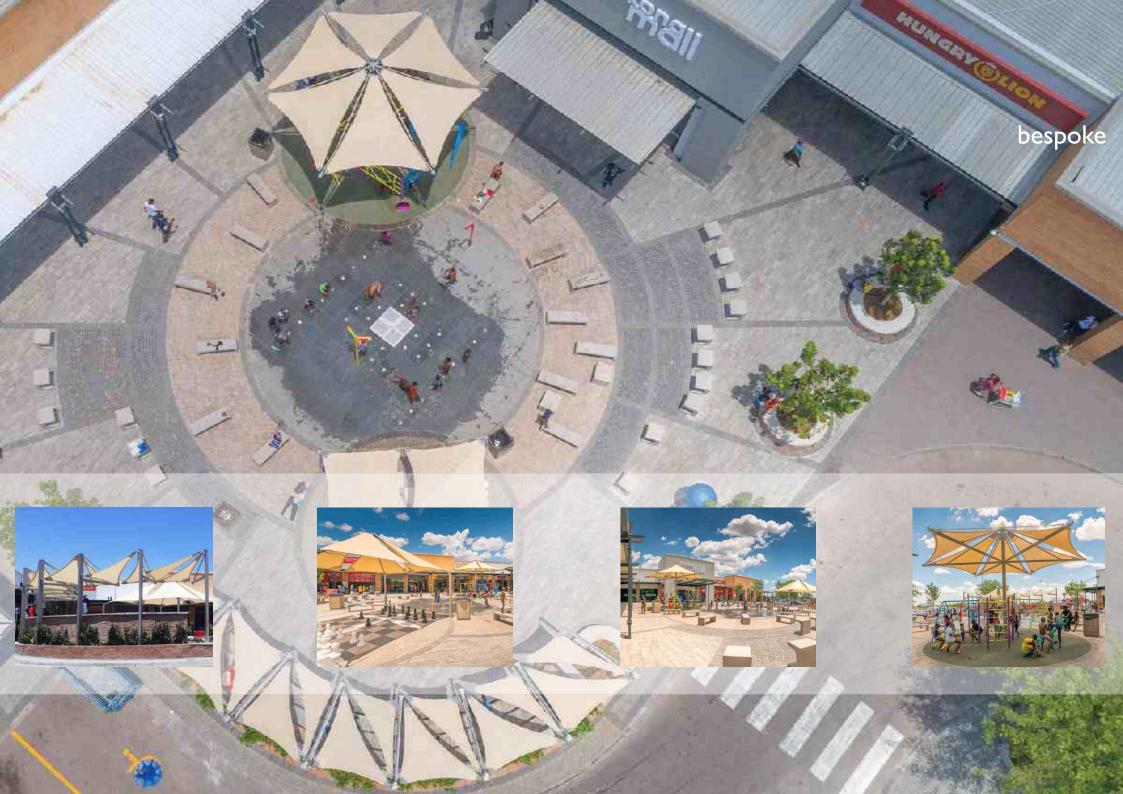

## TENSILE ARCHITECTURAL PVC

Tensile Sail Structures are light weight structures that are aesthetically pleasing and fit into almost any environment.

They can be waterproof or just for shade.

**TENSILE SAIL** 

#### shade sails