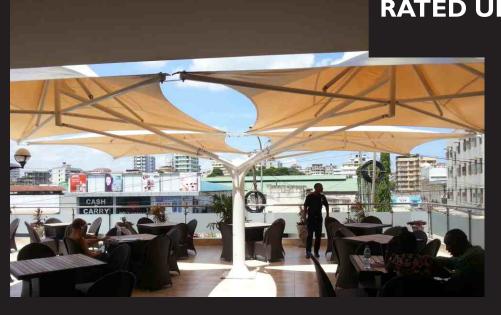

k depending on the complexity of the design.



#### **FABRICATION**



Fabrication process takes about 4-6 weeks. This will includes the costing, procurement, receipt of materials, fabrication & coating.

#### **INSTALLATION**



The time on site is totally dependant on the complexity of the structure. Site visits are normally broken up into foundations and the instalaltion of the actual structure.







#### **Waterproof**

Architectural PVC is available in different thicknesses. The thicker the fabric the longer the lifespan. We recommend Serge Ferrari & Verseidag for architectural PVC structures.



There are many shade cloth suppliers around the world. Knittex Z25 colour shade, & Knittex Extreme 32 shade cloth are our shade cloth of choice.





## TENSILE ARCHITECTURAL PVC















Tensile Sail Structures are light weight structures that are aesthetically pleasing and fit into almost any environment.

They can be waterproof or just for shade.



**TENSILE SAIL** 







Tensile Enclosure are designs to allow for a fully waterproof foot print and offer protection against all weahter conditions



**TENSILE ENCLOSURES** 





tensile enclosure



tensile enclosure





tensile enclosure













Channel Edge















#### LIGHTING









innovative
Solar products
parking areas hospitality

hotels coffee shops restaurants carport



## TENSILE THERMOFLEX



Thermoflex structures are waterproof and offer both sun and rain protection.

Due to the stretch nature of the fabric Thermoflex structure are simple to design and easy to install.

**THERMOFLEX**