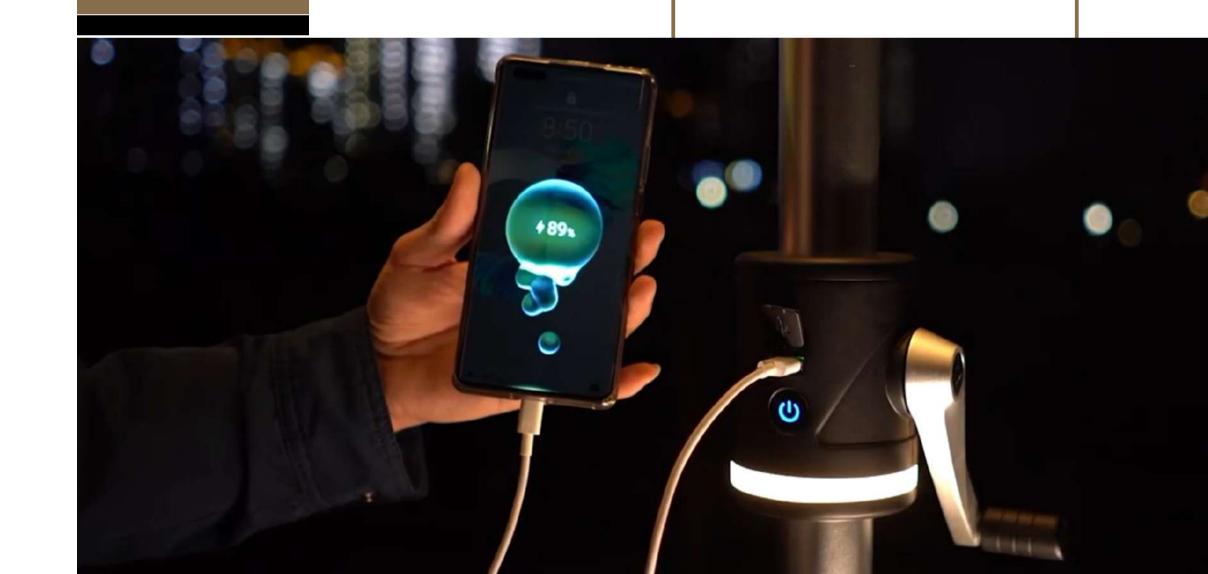

solutions.

The umbrellas can last 10 hours ambient lighting, but also can charge your phone.
It can be fully charged in 10 hours under the sunlight, the low grade can continue
to light up for 20 hours, and the high grade continues to light up for 10 hours.

USB ports allow guests to charge devices, increasing their satisfaction and potential for longer visits.

THE SOLAR ENERGY STORAGE PANEL IS CHARGED DURING THE DAY AND THE LAMP IS LIGHTING AT NIGHT, THE LED LAMP GLOWS FROM THE UMBRELLA

ELECTRICITY STORAGE AND TERMINAL CHARGING NOT EASY TO DAMAGE, BRIGHTER AND MORE BEAUTIFUL

NIGHT ILLUMINATION: DUAL COLOUR AMBIENT LIGHT EFFECTS WITH TWO GRADIENT LEVELS COLD LIGHT AND WARM LIGHT