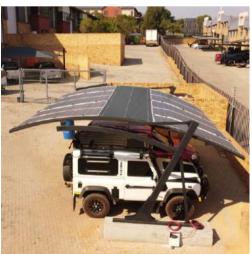

### **Solaris** Umbrellas

idtcustomawings.com/solarumbrella

Solaris Umbrellas are poised to revolutionize the industry, offering a host of advantages that make it an attractive choice for sustainable energy

solutions.

The umbrellas can last 10 hours ambient lighting, but also can charge your phone.
It can be fully charged in 10 hours under the sunlight, the low grade can continue
to light up for 20 hours, and the high grade continues to light up for 10 hours.