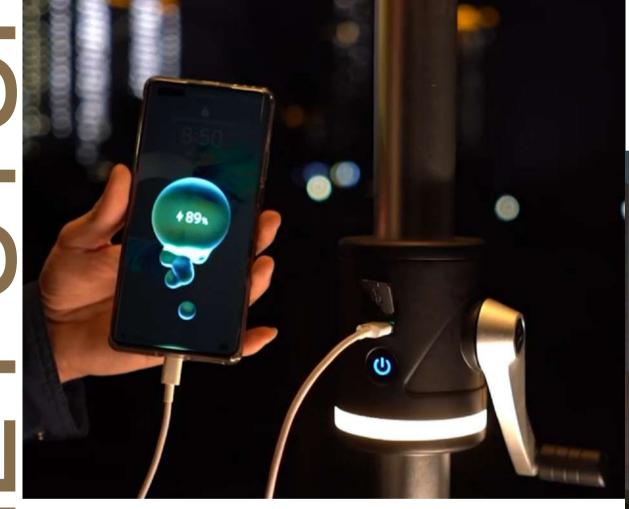

solutions.

The umbrellas can last 10 hours ambient lighting, but also can charge your phone.
It can be fully charged in 10 hours under the sunlight, the low grade can continue
to light up for 20 hours, and the high grade continues to light up for 10 hours.

USB ports allow guests to charge devices, increasing their satisfaction and potential for longer visits.

THE SOLAR ENERGY STORAGE PANEL IS CHARGED DURING THE DAY AND THE LAMP IS LIGHTING AT NIGHT, THE LED LAMP GLOWS FROM THE UMBRELLA

ELECTRICITY STORAGE AND TERMINAL CHARGING NOT EASY TO DAMAGE, BRIGHTER AND MORE BEAUTIFUL