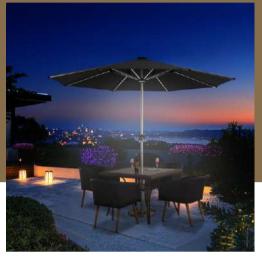

THE SOLAR ENERGY STORAGE PANEL IS CHARGED DURING THE DAY AND THE LAMP IS LIGHTING AT NIGHT, THE LED LAMP GLOWS FROM THE UMBRELLA

ELECTRICITY STORAGE AND TERMINAL CHARGING NOT EASY TO DAMAGE, BRIGHTER AND MORE BEAUTIFUL

NIGHT ILLUMINATION: DUAL COLOUR AMBIENT LIGHT EFFECTS WITH TWO GRADIENT LEVELS COLD LIGHT AND WARM LIGHT