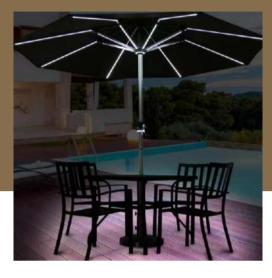

THE SOLAR ENERGY STORAGE PANEL IS CHARGED DURING THE DAY AND THE LAMP IS LIGHTING AT NIGHT, THE LED LAMP GLOWS FROM THE UMBRELLA

ELECTRICITY STORAGE AND TERMINAL CHARGING NOT EASY TO DAMAGE, BRIGHTER AND MORE BEAUTIFUL

NIGHT ILLUMINATION: DUAL COLOUR AMBIENT LIGHT EFFECTS WITH TWO GRADIENT LEVELS COLD LIGHT AND WARM LIGHT