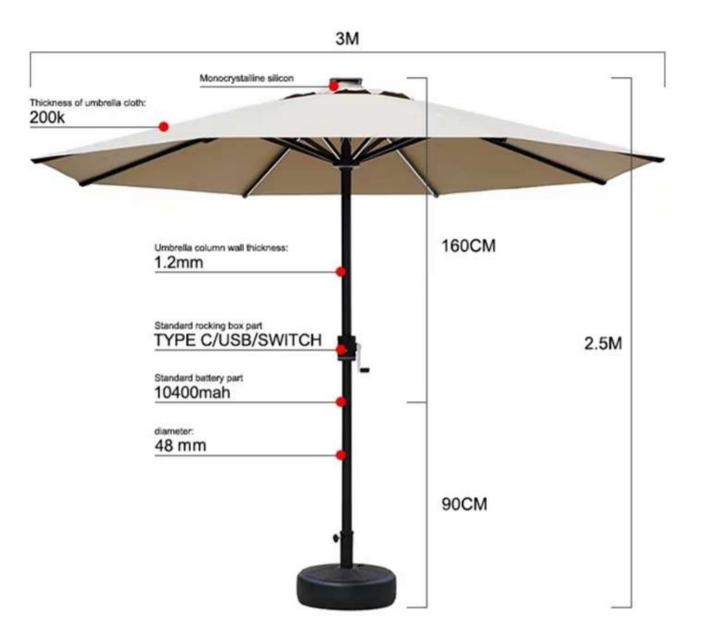

| Shape             | Round/Square                                                            |
|-------------------|-------------------------------------------------------------------------|
| Height            | 2.5m                                                                    |
| Openiameter       | 3.0m                                                                    |
| Shaft Diameter    | 48mm                                                                    |
| Fabric            | Yam Dyed Fabric                                                         |
| Color             | Blackish Green, Sky Blue, Coffee, Red, Claret, Off white                |
| Solar ModuleType  | Monocrystalline silicon                                                 |
| Solar ModulePower | 3.8W                                                                    |
| Solar ModuleSize  | 15*15cm                                                                 |
| Component Power   | 2.7W                                                                    |
| Mode              | Warm light Low: 5-7LX High: 12-15LX Warm light Low: 6-9LX High: 14-18LX |
| DC-IN             | DC5V/1A(USB Type-C*1)                                                   |
| DC-OUT            | DC5V/1A (USBType-A *1)                                                  |
| Battery Energy    | 38Wh,10400mAh                                                           |
| Package           | 1600*200*200mm                                                          |
| Weight            | 10KG                                                                    |