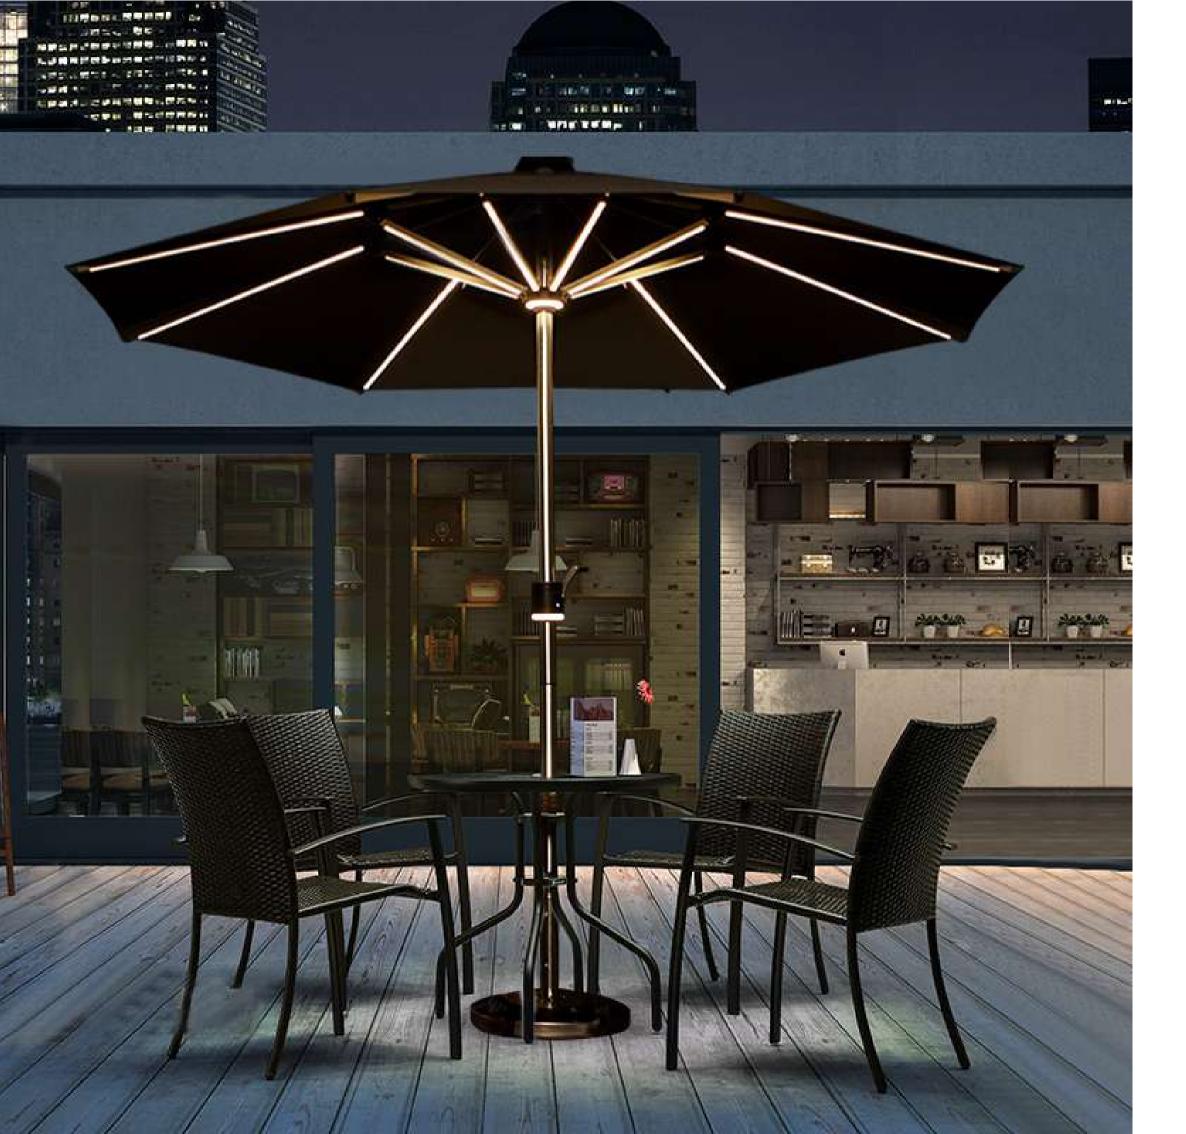

### **Solaris** Umbrellas

idtcustomawings.com/solarumbrella

Solaris Umbrellas are poised to revolutionize the industry, offering a host of advantages that make it an attractive choice for sustainable energy

solutions.

The umbrellas can last 10 hours ambient lighting, but also can charge your phone.
It can be fully charged in 10 hours under the sunlight, the low grade can continue
to light up for 20 hours, and the high grade continues to light up for 10 hours.

THE SOLAR ENERGY STORAGE PANEL IS CHARGED DURING THE DAY AND THE LAMP IS LIGHTING AT NIGHT, THE LED LAMP GLOWS FROM THE UMBRELLA

ELECTRICITY STORAGE AND TERMINAL CHARGING NOT EASY TO DAMAGE, BRIGHTER AND MORE BEAUTIFUL

NIGHT ILLUMINATION: DUAL COLOUR AMBIENT LIGHT EFFECTS WITH TWO GRADIENT LEVELS COLD LIGHT AND WARM LIGHT