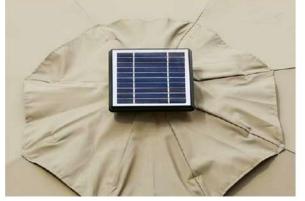

solutions.

The umbrellas can last 10 hours ambient lighting, but also can charge your phone.
It can be fully charged in 10 hours under the sunlight, the low grade can continue
to light up for 20 hours, and the high grade continues to light up for 10 hours.

THE SOLAR ENERGY STORAGE PANEL IS CHARGED DURING THE DAY AND THE LAMP IS LIGHTING AT NIGHT, THE LED LAMP GLOWS FROM THE UMBRELLA

ELECTRICITY STORAGE AND TERMINAL CHARGING NOT EASY TO DAMAGE, BRIGHTER AND MORE BEAUTIFUL