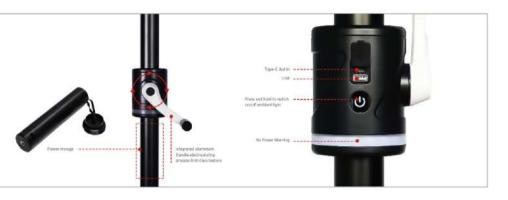

THE SOLAR ENERGY STORAGE PANEL IS CHARGED DURING THE DAY AND THE LAMP IS LIGHTING AT NIGHT, THE LED LAMP GLOWS FROM THE UMBRELLA

ELECTRICITY STORAGE AND TERMINAL CHARGING NOT EASY TO DAMAGE, BRIGHTER AND MORE BEAUTIFUL

NIGHT ILLUMINATION: DUAL COLOUR AMBIENT LIGHT EFFECTS WITH TWO GRADIENT LEVELS COLD LIGHT AND WARM LIGHT