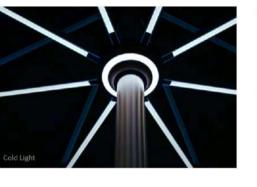

NIGHT ILLUMINATION: DUAL COLOUR AMBIENT LIGHT EFFECTS WITH TWO GRADIENT LEVELS COLD LIGHT AND WARM LIGHT