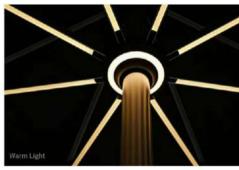

NIGHT ILLUMINATION: DUAL COLOUR AMBIENT LIGHT EFFECTS WITH TWO GRADIENT LEVELS COLD LIGHT AND WARM LIGHT