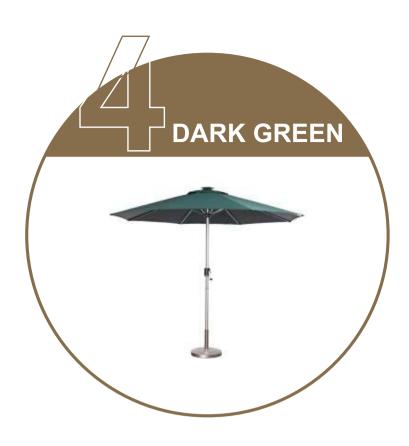

| Shape             | Round/Square                                                            |
|-------------------|-------------------------------------------------------------------------|
| Height            | 2.5m                                                                    |
| Openiameter       | 3.0m                                                                    |
| Shaft Diameter    | 48mm                                                                    |
| Fabric            | Yam Dyed Fabric                                                         |
| Color             | Blackish Green, Sky Blue, Coffee, Red, Claret, Off white                |
| Solar ModuleType  | Monocrystalline silicon                                                 |
| Solar ModulePower | 3.8W                                                                    |
| Solar ModuleSize  | 15*15cm                                                                 |
| Component Power   | 2.7W                                                                    |
| Mode              | Warm light Low: 5-7LX High: 12-15LX Warm light Low: 6-9LX High: 14-18LX |
| DC-IN             | DC5V/1A(USB Type-C*1)                                                   |
| DC-OUT            | DC5V/1A (USBType-A *1)                                                  |
| Battery Energy    | 38Wh,10400mAh                                                           |
| Package           | 1600*200*200mm                                                          |
| Weight            | 10KG                                                                    |