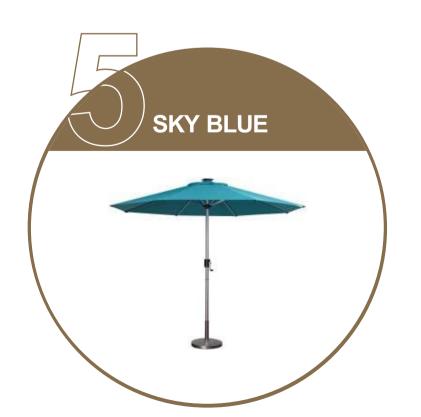

| Shape             | Round/Square                                                            |
|-------------------|-------------------------------------------------------------------------|
| Height            | 2.5m                                                                    |
| Openiameter       | 3.0m                                                                    |
| Shaft Diameter    | 48mm                                                                    |
| Fabric            | Yam Dyed Fabric                                                         |
| Color             | Blackish Green, Sky Blue, Coffee, Red, Claret, Off white                |
| Solar ModuleType  | Monocrystalline silicon                                                 |
| Solar ModulePower | 3.8W                                                                    |
| Solar ModuleSize  | 15*15cm                                                                 |
| Component Power   | 2.7W                                                                    |
| Mode              | Warm light Low: 5-7LX High: 12-15LX Warm light Low: 6-9LX High: 14-18LX |
| DC-IN             | DC5V/1A(USB Type-C*1)                                                   |
| DC-OUT            | DC5V/1A (USBType-A *1)                                                  |
| Battery Energy    | 38Wh,10400mAh                                                           |
| Package           | 1600*200*200mm                                                          |
| Weight            | 10KG                                                                    |