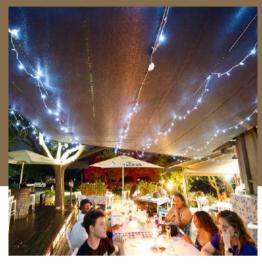

THE SOLAR ENERGY STORAGE PANEL IS CHARGED DURING THE DAY AND THE LAMP IS LIGHTING AT NIGHT, THE LED LAMP GLOWS FROM THE UMBRELLA

ELECTRICITY STORAGE AND TERMINAL CHARGING NOT EASY TO DAMAGE, BRIGHTER AND MORE BEAUTIFUL

NIGHT ILLUMINATION: DUAL COLOUR AMBIENT LIGHT EFFECTS WITH TWO GRADIENT LEVELS COLD LIGHT AND WARM LIGHT