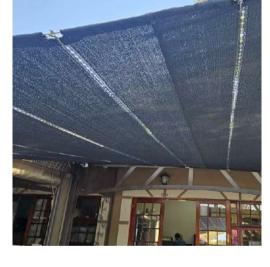

## SOLAR SHADE SAILS

### **Domestic, Commercial and DIY**

Embrace the future of outdoor shading with our advanced, multi functional shade cloth fabric.

Our exclusive shade cloth incorporates eyelets during the knitting process, allowing for the easy connection of lights and solar panels without compromising the integrity of the material.