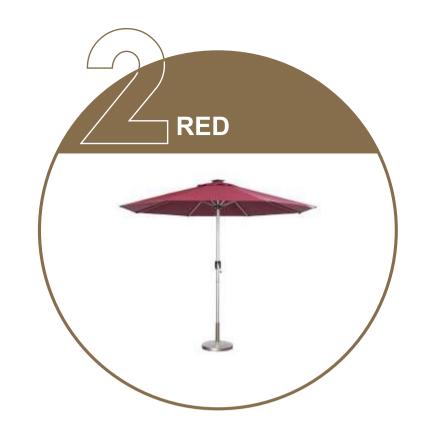

| Shape             | Round/Square                                                            |
|-------------------|-------------------------------------------------------------------------|
| Height            | 2.5m                                                                    |
| Openiameter       | 3.0m                                                                    |
| Shaft Diameter    | 48mm                                                                    |
| Fabric            | Yam Dyed Fabric                                                         |
| Color             | Blackish Green, Sky Blue, Coffee, Red, Claret, Off white                |
| Solar ModuleType  | Monocrystalline silicon                                                 |
| Solar ModulePower | 3.8W                                                                    |
| Solar ModuleSize  | 15*15cm                                                                 |
| Component Power   | 2.7W                                                                    |
| Mode              | Warm light Low: 5-7LX High: 12-15LX Warm light Low: 6-9LX High: 14-18LX |
| DC-IN             | DC5V/1A(USB Type-C*1)                                                   |
| DC-OUT            | DC5V/1A (USBType-A *1)                                                  |
| Battery Energy    | 38Wh,10400mAh                                                           |
| Package           | 1600*200*200mm                                                          |
| Weight            | 10KG                                                                    |