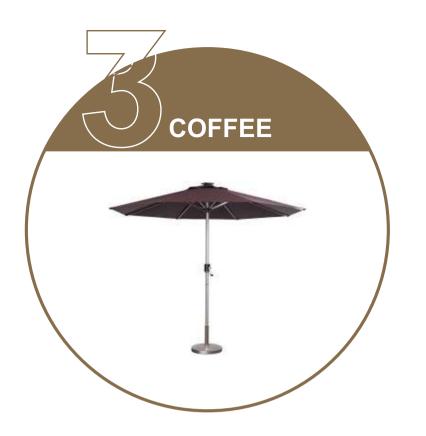

| Shape             | Round/Square                                                            |
|-------------------|-------------------------------------------------------------------------|
| Height            | 2.5m                                                                    |
| Openiameter       | 3.0m                                                                    |
| Shaft Diameter    | 48mm                                                                    |
| Fabric            | Yam Dyed Fabric                                                         |
| Color             | Blackish Green, Sky Blue, Coffee, Red, Claret, Off white                |
| Solar ModuleType  | Monocrystalline silicon                                                 |
| Solar ModulePower | 3.8W                                                                    |
| Solar ModuleSize  | 15*15cm                                                                 |
| Component Power   | 2.7W                                                                    |
| Mode              | Warm light Low: 5-7LX High: 12-15LX Warm light Low: 6-9LX High: 14-18LX |
| DC-IN             | DC5V/1A(USB Type-C*1)                                                   |
| DC-OUT            | DC5V/1A (USBType-A *1)                                                  |
| Battery Energy    | 38Wh,10400mAh                                                           |
| Package           | 1600*200*200mm                                                          |
| Weight            | 10KG                                                                    |