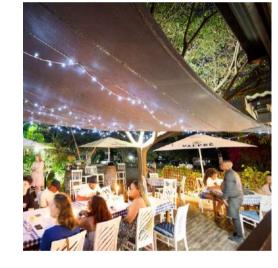

THE SOLAR ENERGY STORAGE PANEL IS CHARGED DURING THE DAY AND THE LAMP IS LIGHTING AT NIGHT, THE LED LAMP GLOWS FROM THE UMBRELLA

ELECTRICITY STORAGE AND TERMINAL CHARGING NOT EASY TO DAMAGE, BRIGHTER AND MORE BEAUTIFUL

NIGHT ILLUMINATION: DUAL COLOUR AMBIENT LIGHT EFFECTS WITH TWO GRADIENT LEVELS COLD LIGHT AND WARM LIGHT