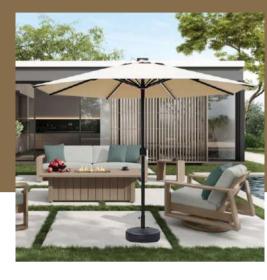

# HOTEL CAFE RESTAURANT

Hotel, Cafe and Restaurant
Eco-Friendly and Cost-Efficient,
Enhanced customer experience,

Enhanced customer experience, Convenient charging station, Market differentiation

A win for the environment and for business. LED lights create a cozy atmosphere for evening dining, attracting more patrons.

USB ports allow guests to charge devices, increasing their satisfaction and potential for longer visits.