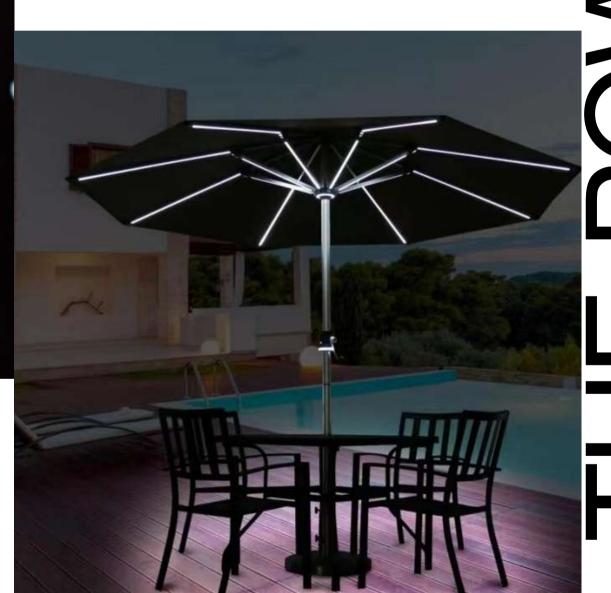

### **Pool, Leisure and Domestic**

Eco-conscious and tech-savvy guests will appreciate the innovative, green initiative, setting the you apart.

Harnessing solar energy reduces electricity bills, promoting sustainability.

THE SOLAR ENERGY STORAGE PANEL IS CHARGED DURING THE DAY AND THE LAMP IS LIGHTING AT NIGHT, THE LED LAMP GLOWS FROM THE UMBRELLA

ELECTRICITY STORAGE AND TERMINAL CHARGING NOT EASY TO DAMAGE, BRIGHTER AND MORE BEAUTIFUL

NIGHT ILLUMINATION: DUAL COLOUR AMBIENT LIGHT EFFECTS WITH TWO GRADIENT LEVELS COLD LIGHT AND WARM LIGHT