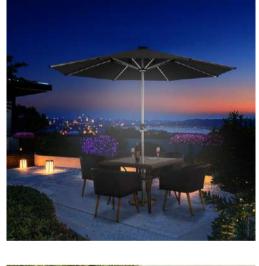

THE SOLAR ENERGY STORAGE PANEL IS CHARGED DURING THE DAY AND THE LAMP IS LIGHTING AT NIGHT, THE LED LAMP GLOWS FROM THE UMBRELLA

ELECTRICITY STORAGE AND TERMINAL CHARGING NOT EASY TO DAMAGE, BRIGHTER AND MORE BEAUTIFUL

NIGHT ILLUMINATION: DUAL COLOUR AMBIENT LIGHT EFFECTS WITH TWO GRADIENT LEVELS COLD LIGHT AND WARM LIGHT