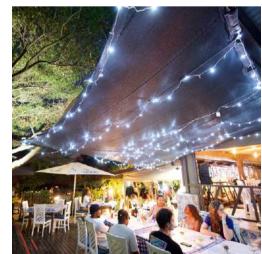

# HOTEL CAFE RESTAURANT

Hotel, Cafe and Restaurant
Eco-Friendly and Cost-Efficient,
Enhanced customer experience,

Enhanced customer experience, Convenient charging station, Market differentiation

A win for the environment and for business. LED lights create a cozy atmosphere for evening dining, attracting more patrons.

USB ports allow guests to charge devices, increasing their satisfaction and potential for longer visits.

THE SOLAR ENERGY STORAGE PANEL IS CHARGED DURING THE DAY AND THE LAMP IS LIGHTING AT NIGHT, THE LED LAMP GLOWS FROM THE UMBRELLA

ELECTRICITY STORAGE AND TERMINAL CHARGING NOT EASY TO DAMAGE, BRIGHTER AND MORE BEAUTIFUL

NIGHT ILLUMINATION: DUAL COLOUR AMBIENT LIGHT EFFECTS WITH TWO GRADIENT LEVELS COLD LIGHT AND WARM LIGHT